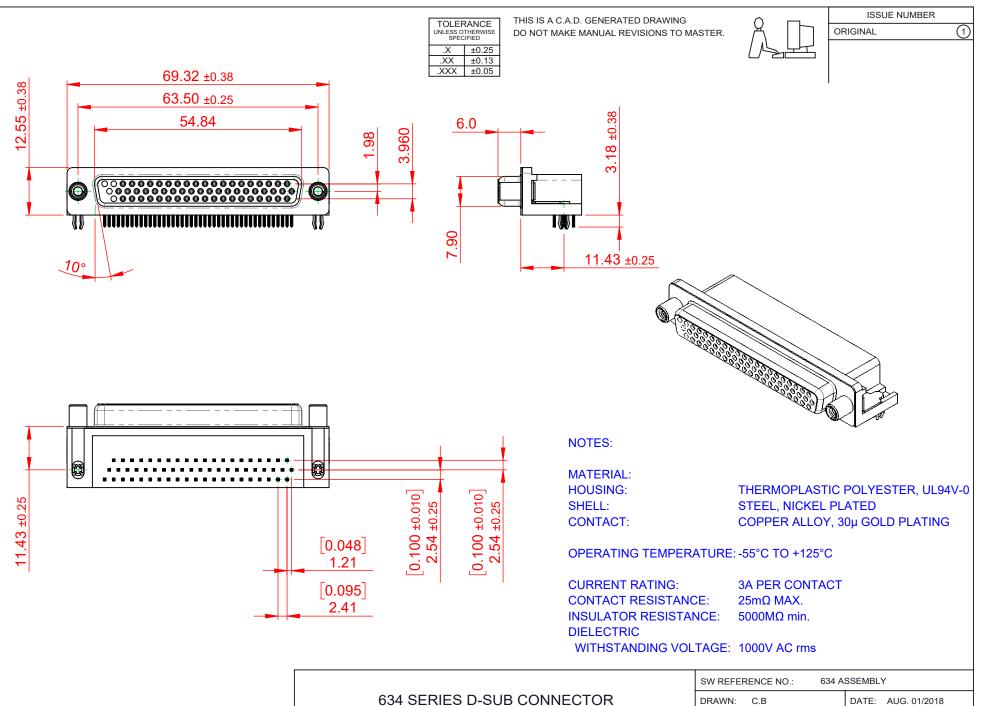

| <b>F</b> #HS | T⊦<br>T⊦ |
|--------------|----------|
| COMPLIANT    | 20       |

THIS SERIES FULLY CONFORMS TO THE EUROPEAN UNION DIRECTIVES 2011/65/EU FOR RoHS COMPLIANCY.

|  | 634 SERIES D-SUB CONNECTOR                                                     |                                                                                                                                                                                                                |                                 |                  |       |  |
|--|--------------------------------------------------------------------------------|----------------------------------------------------------------------------------------------------------------------------------------------------------------------------------------------------------------|---------------------------------|------------------|-------|--|
|  |                                                                                |                                                                                                                                                                                                                | DRAWN: C.B                      | DATE: AUG. 01/20 | 018   |  |
|  |                                                                                |                                                                                                                                                                                                                | CHECKED:                        | DATE:            |       |  |
|  | EDAC INC<br>TORONTO, ONTARIO<br>CANADA<br>YOUR CONNECTION TO QUALITY & SERVICE | THESE DRAWINGS AND SPECIFICATIONS<br>ARE THE PROPERTY OF EDAC INC.,AND<br>SHALL NOT BE REPRODUCED,OR COPIED<br>OR USED AS THE BASIS FOR THE<br>MANUFACTURE OR SALE OF APPARATUS<br>WITHOUT WRITTEN PERMISSION. | SCALE: (IN C.A.D. 1:1)          | SHEET 1 OF       | 1     |  |
|  |                                                                                |                                                                                                                                                                                                                | DRAWING NUMBER: 634-062-663-540 |                  | ISSUE |  |
|  |                                                                                |                                                                                                                                                                                                                | PART NUMBER: 634-062-           | 663-540          | 1     |  |