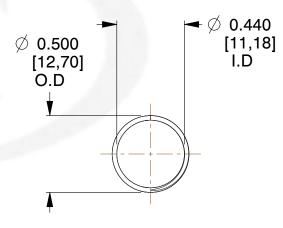

## **NOTES:**

1. Material: Music Wire 2. Finish: Glod Irridite

3. Ends: Closed and Ground

4. Total Coils: 10.000

5. Sugg. Max. Deflection: 1.100 (in) 6. Sugg. Max. Load: 2.300 (lbs)

7. All Drawing Dimensions are in Inches [mm]