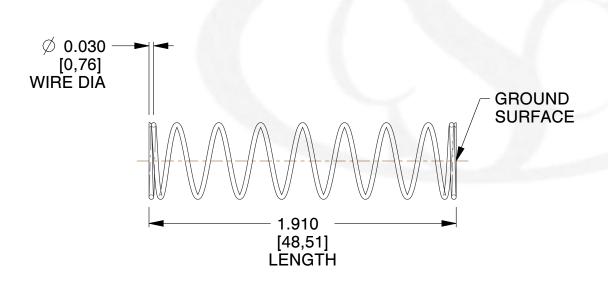

## **NOTES:**

1. Material: Music Wire 2. Finish: Glod Irridite

3. Ends: Closed and Ground

4. Total Coils: 10.000

5. Sugg. Max. Deflection: 1.100 (in) 6. Sugg. Max. Load: 2.300 (lbs)

7. All Drawing Dimensions are in Inches [mm]