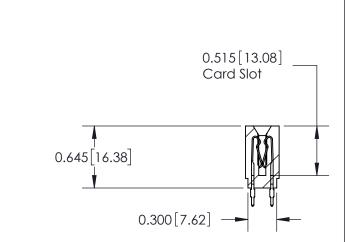

THIS IS A C.A.D. GENERATED DRAWING DO NOT MAKE MANUAL REVISIONS TO MASTER.

ISSUE NUMBER

ORIGINAL

Contact Information
560-Make Before Break (MBB) - Tail LG.=.190(4.83)
.156" (3.96mm) Contact Spacing x .200" (5.08mm) Row Spacing

**SECTION A-A** 

737-ENG MASTER

737 Series Ultra-Mate Card Edge Connector - Press Fit

Part Number: 737-056-560-201

YOUR CONNECTION TO QUALITY & SERVICE

**EDAC INC** TORONTO, ONTARIO CANADA

THESE DRAWINGS AND SPECIFICATIONS ARE THE PROPERTY OF EDAC INC.,AND SHALL NOT BE REPRODUCED, OR COPIED OR USED AS THE BASIS FOR THE MANUFACTURE OR SALE OF APPARATUS WITHOUT WRITTEN PERMISSION.