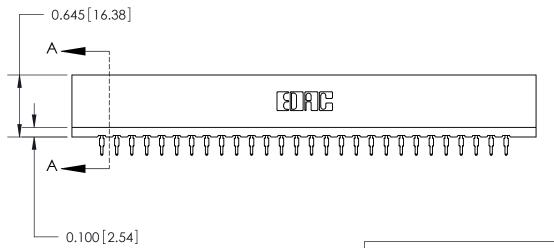

THIS IS A C.A.D. GENERATED DRAWING DO NOT MAKE MANUAL REVISIONS TO MASTER.

ISSUE NUMBER

ORIGINAL

Contact Information
560-Make Before Break (MBB) - Tail LG.=.190(4.83)
.156" (3.96mm) Contact Spacing x .200" (5.08mm) Row Spacing

**SECTION A-A** 

737-ENG MASTER

737 Series Ultra-Mate Card Edge Connector - Press Fit

Part Number: 737-056-560-201

YOUR CONNECTION TO QUALITY & SERVICE

**EDAC INC** TORONTO, ONTARIO CANADA

THESE DRAWINGS AND SPECIFICATIONS ARE THE PROPERTY OF EDAC INC.,AND SHALL NOT BE REPRODUCED, OR COPIED OR USED AS THE BASIS FOR THE MANUFACTURE OR SALE OF APPARATUS WITHOUT WRITTEN PERMISSION.