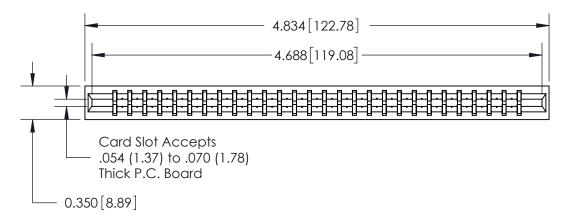

THIS IS A C.A.D. GENERATED DRAWING DO NOT MAKE MANUAL REVISIONS TO MASTER.

ISSUE NUMBER

ORIGINAL

Contact Information
560-Make Before Break (MBB) - Tail LG.=.190(4.83)
.156" (3.96mm) Contact Spacing x .200" (5.08mm) Row Spacing

**SECTION A-A** 

737-ENG MASTER

737 Series Ultra-Mate Card Edge Connector - Press Fit

Part Number: 737-056-560-201

YOUR CONNECTION TO QUALITY & SERVICE

**EDAC INC** TORONTO, ONTARIO CANADA

THESE DRAWINGS AND SPECIFICATIONS ARE THE PROPERTY OF EDAC INC.,AND SHALL NOT BE REPRODUCED, OR COPIED OR USED AS THE BASIS FOR THE MANUFACTURE OR SALE OF APPARATUS WITHOUT WRITTEN PERMISSION.