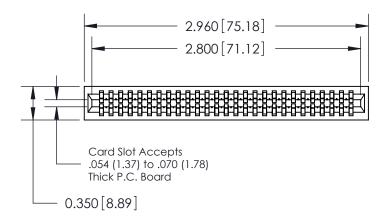

THIS IS A C.A.D. GENERATED DRAWING DO NOT MAKE MANUAL REVISIONS TO MASTER.

ISSUE NUMBER

ORIGINAL

Contact Information
545-Wire Wrap, High Point - Tail LG.=.560(14.22)
.100" (2.54mm) Contact Spacing x .200" (5.08mm) Row Spacing