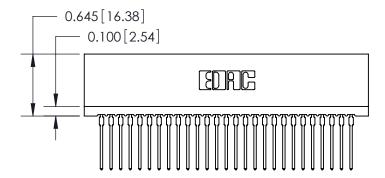

THIS IS A C.A.D. GENERATED DRAWING DO NOT MAKE MANUAL REVISIONS TO MASTER.

ISSUE NUMBER

ORIGINAL

Contact Information
545-Wire Wrap, High Point - Tail LG.=.560(14.22)
.100" (2.54mm) Contact Spacing x .200" (5.08mm) Row Spacing