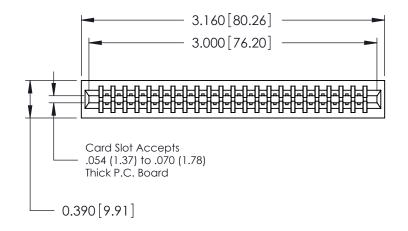

THIS IS A C.A.D. GENERATED DRAWING DO NOT MAKE MANUAL REVISIONS TO MASTER.

ORIGINAL

Contact Information
560-Make Before Break (MBB) - Tail LG.=.175(4.45)
.125" (3.18mm) Contact Spacing x .250" (6.35mm) Row Spacing

| 746 Series Ultra-Mate Card Edge Connector - Press Fit |                                                                                                                                                                                                 | ACAD REFERENCE NO. | 746-ENG MASTER  |        |
|-------------------------------------------------------|-------------------------------------------------------------------------------------------------------------------------------------------------------------------------------------------------|--------------------|-----------------|--------|
|                                                       |                                                                                                                                                                                                 | DRAWN: J.LEE       | DATE: AUG 20/09 |        |
| Part Number: 746-046-560-201                          |                                                                                                                                                                                                 | CHECKED:           | DATE:           |        |
| EDAC INC TORONTO, ONTARIO CANADA                      | THESE DRAWINGS AND SPECIFICATIONS ARE THE PROPERTY OF EDAC INC.,AND SHALL NOT BE REPRODUCED,OR COPIED OR USED AS THE BASIS FOR THE MANUFACTURE OR SALE OF APPARATUS WITHOUT WRITTEN PERMISSION. | SCALE:             | SHEET           | 1 OF 1 |
|                                                       |                                                                                                                                                                                                 | DRAWING NUMBER     | •               | ISSUE  |
|                                                       |                                                                                                                                                                                                 | 746-ENG MASTER     |                 | 1      |
| YOUR CONNECTION TO QUALITY & SERVICE                  |                                                                                                                                                                                                 |                    |                 |        |