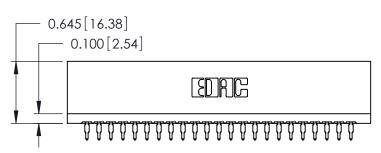

THIS IS A C.A.D. GENERATED DRAWING DO NOT MAKE MANUAL REVISIONS TO MASTER.

ORIGINAL

Contact Information
560-Make Before Break (MBB) - Tail LG.=.175(4.45)
.125" (3.18mm) Contact Spacing x .250" (6.35mm) Row Spacing

| 746 Series Ultra-Mate Card Edge Connector - Press Fit |                                                                                                                                                                                                 | ACAD REFERENCE NO. | 746-ENG MASTER  |        |
|-------------------------------------------------------|-------------------------------------------------------------------------------------------------------------------------------------------------------------------------------------------------|--------------------|-----------------|--------|
|                                                       |                                                                                                                                                                                                 | DRAWN: J.LEE       | DATE: AUG 20/09 |        |
| Part Number: 746-046-560-201                          |                                                                                                                                                                                                 | CHECKED:           | DATE:           |        |
| EDAC INC TORONTO, ONTARIO CANADA                      | THESE DRAWINGS AND SPECIFICATIONS ARE THE PROPERTY OF EDAC INC.,AND SHALL NOT BE REPRODUCED,OR COPIED OR USED AS THE BASIS FOR THE MANUFACTURE OR SALE OF APPARATUS WITHOUT WRITTEN PERMISSION. | SCALE:             | SHEET           | 1 OF 1 |
|                                                       |                                                                                                                                                                                                 | DRAWING NUMBER     | •               | ISSUE  |
|                                                       |                                                                                                                                                                                                 | 746-ENG MASTER     |                 | 1      |
| YOUR CONNECTION TO QUALITY & SERVICE                  |                                                                                                                                                                                                 |                    |                 |        |