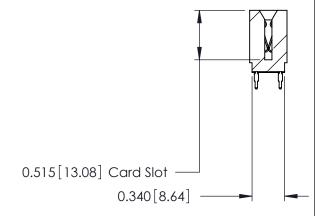

THIS IS A C.A.D. GENERATED DRAWING DO NOT MAKE MANUAL REVISIONS TO MASTER.

ORIGINAL

Contact Information
560-Make Before Break (MBB) - Tail LG.=.175(4.45)
.125" (3.18mm) Contact Spacing x .250" (6.35mm) Row Spacing

| 746 Series Ultra-Mate Card Edge Connector - Press Fit |                                                                                                                                                                                                 | ACAD REFERENCE NO. | 746-ENG MASTER  |        |
|-------------------------------------------------------|-------------------------------------------------------------------------------------------------------------------------------------------------------------------------------------------------|--------------------|-----------------|--------|
|                                                       |                                                                                                                                                                                                 | DRAWN: J.LEE       | DATE: AUG 20/09 |        |
| Part Number: 746-046-560-201                          |                                                                                                                                                                                                 | CHECKED:           | DATE:           |        |
| EDAC INC TORONTO, ONTARIO CANADA                      | THESE DRAWINGS AND SPECIFICATIONS ARE THE PROPERTY OF EDAC INC.,AND SHALL NOT BE REPRODUCED,OR COPIED OR USED AS THE BASIS FOR THE MANUFACTURE OR SALE OF APPARATUS WITHOUT WRITTEN PERMISSION. | SCALE:             | SHEET           | 1 OF 1 |
|                                                       |                                                                                                                                                                                                 | DRAWING NUMBER     | •               | ISSUE  |
|                                                       |                                                                                                                                                                                                 | 746-ENG MASTER     |                 | 1      |
| YOUR CONNECTION TO QUALITY & SERVICE                  |                                                                                                                                                                                                 |                    |                 |        |