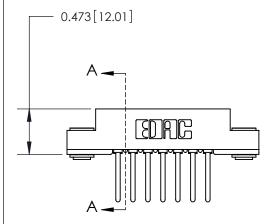

## **Contact Detail**

Wire Wrap .046x.014(1.17x0.36) - Tail LG=.495(12.57) .156 [3.96] Contact Spacing x .200 [5.08] Row Spacing

**See Accompanying Page for:** 

**Contact Bend Details** 

**SECTION A-A** 

.175 [4.45] Point of Contact (Measured from bottom of Card Slot) Card Slot Accepts .054 [1.37] to .070 [1.78] Thick P.C. Board