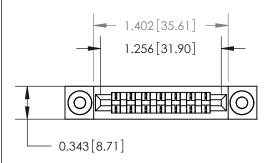

## **Mounting Option**

.116 (2.95) I.D. Floating Eyelets

## **Contact Detail**

Wire Wrap .046x.014(1.17x0.36) - Tail LG=.495(12.57) .156 [3.96] Contact Spacing x .200 [5.08] Row Spacing

**See Accompanying Page for:** 

**Contact Bend Details** 

**SECTION A-A** 

.175 [4.45] Point of Contact (Measured from bottom of Card Slot) Card Slot Accepts .054 [1.37] to .070 [1.78] Thick P.C. Board