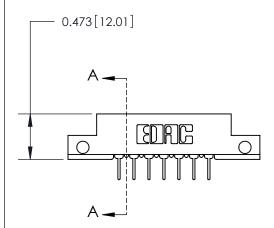

## **Mounting Option**

.128 (3.25) Dia. Side Mounting Holes

## **Contact Detail**

PC Tail .023x.013(0.58x0.33) - Tail LG=.213(5.41)

.156 [3.96] Contact Spacing x .200 [5.08] Row Spacing





**See Accompanying Page for:** 

**Contact Bend Details** 



1

**SECTION A-A** 

.095 [2.41] Point of Contact (Measured from bottom of Card Slot) Card Slot Accepts .054 [1.37] to .070 [1.78] Thick P.C. Board

| 807/857 Series High Temp Card Edge Connecto | ٥r |
|---------------------------------------------|----|
| Part Number: 807-014-424-212                |    |

YOUR CONNECTION TO QUALITY & SERVICE

| DRAWN:    | J.LEE  | DATE: AUG. 11/09 |        |
|-----------|--------|------------------|--------|
| CHECKED:  |        | DATE:            |        |
| SCALE:    | NTS    | SHEET            | 1 OF 2 |
| DRAWING 1 | NUMBER |                  | ISSUE  |

807 Assembly

807 ENG MASTER