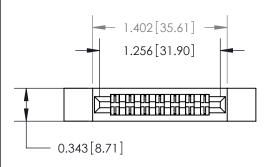

## **Contact Detail**

PC Tail .023x.013(0.58x0.33) - Tail LG=.213(5.41)

.156 [3.96] Contact Spacing x .200 [5.08] Row Spacing

**See Accompanying Page for:** 

**Contact Bend Details** 

1

**SECTION A-A** 

.095 [2.41] Point of Contact (Measured from bottom of Card Slot) Card Slot Accepts .054 [1.37] to .070 [1.78] Thick P.C. Board