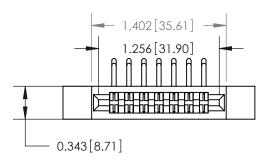

## **Contact Detail**

90 Degree Bend (Code 522 and 540 Contacts)

.156 [3.96] Contact Spacing x .200 [5.08] Row Spacing

**See Accompanying Page for:** 

**Contact Bend Details** 

**SECTION A-A** 

| 807/857 Seri                 | s High Temp Card Edge Connector |  |
|------------------------------|---------------------------------|--|
| Part Number: 807-014-459-212 |                                 |  |