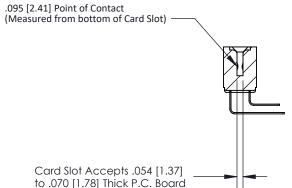

## **Contact Detail**

90 Degree Bend (Code 522 and 540 Contacts)

.156 [3.96] Contact Spacing x .200 [5.08] Row Spacing

**See Accompanying Page for:** 

**Contact Bend Details** 

**SECTION A-A** 

| 807/857 Seri                 | s High Temp Card Edge Connector |  |
|------------------------------|---------------------------------|--|
| Part Number: 807-014-459-212 |                                 |  |