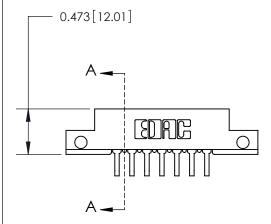

## **Mounting Option**

.128 (3.25) Dia. Side Mounting Holes

## **Contact Detail**

90 Degree Bend (Code 522 and 540 Contacts)

.156 [3.96] Contact Spacing x .200 [5.08] Row Spacing





**See Accompanying Page for:** 

**Contact Bend Details** 



**SECTION A-A** 



| 807/857 Seri                 | s High Temp Card Edge Connector |  |
|------------------------------|---------------------------------|--|
| Part Number: 807-014-459-212 |                                 |  |



| ACAD REFERENCE NO | . 807 ENG MASTER |
|-------------------|------------------|
| DRAWN: J.LEE      | DATE: AUG. 11/09 |
| CHECKED:          | DATE:            |
| SCALE: NTS        | SHEET 1 OF 2     |
| DRAWING NUMBER    | ISSUE            |

807 Assembly