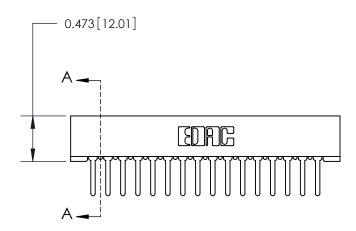

**Mounting Option** 

No Mounting Lugs

## **Contact Detail**

PC Tail .046x.013(1.17x0.33) - Tail LG=.358(9.09) .156 [3.96] Contact Spacing x .200 [5.08] Row Spacing

2.806 [71.27] -2.660 [67.56] -0.343[8.71]

**SECTION A-A** 

.095 [2.41] Point of Contact (Measured from bottom of Card Slot)

Card Slot Accepts .054 [1.37] to .070 [1.78] Thick P.C. Board

**See Accompanying Page for:** 

**Contact Bend Details** 

807/857 Series High Temp Card Edge Connector Part Number: 807-032-422-201

| ACAD REFERENCE NO. 807 ENG MASTER |                  |
|-----------------------------------|------------------|
| DRAWN: J.LEE                      | DATE: AUG. 11/09 |
| CHECKED:                          | DATE:            |
| SCALE: NTS                        | SHEET 1 OF 2     |
| DRAWING NUMBER                    | ISSUE            |