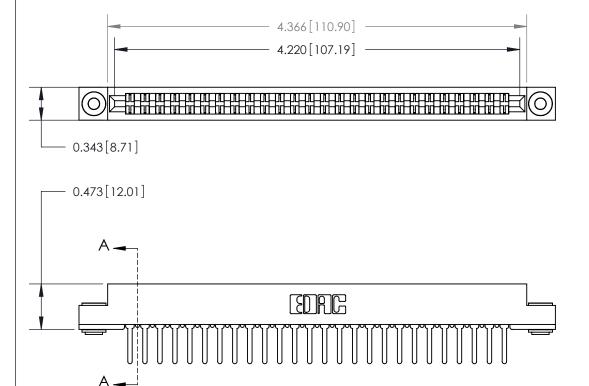

**Mounting Option** 

.116 (2.95) I.D. Floating Eyelets

**Contact Detail** 

PC Tail .046x.013(1.17x0.33) - Tail LG=.358(9.09)

.156 [3.96] Contact Spacing x .200 [5.08] Row Spacing

**SECTION A-A** 

.095 [2.41] Point of Contact (Measured from bottom of Card Slot)

Card Slot Accepts .054 [1.37] to .070 [1.78] Thick P.C. Board

**See Accompanying Page for:** 

**Contact Bend Details** 

807/857 Series High Temp Card Edge Connector Part Number: 807-052-422-203

YOUR CONNECTION TO QUALITY & SERVICE