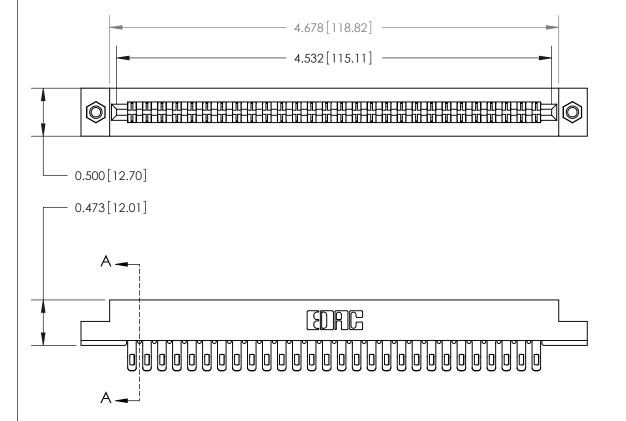

**Mounting Option** 

M3-0.5 Metric Threaded Inserts

## **Contact Detail**

Extender Board Bend (Code 500 Contacts)

.156 [3.96] Contact Spacing x .200 [5.08] Row Spacing

**SECTION A-A** 

.095 [2.41] Point of Contact (Measured from bottom of Card Slot)

Card Slot Accepts .054 [1.37] to .070 [1.78] Thick P.C. Board

**See Accompanying Page for:** 

**Contact Bend Details** 

807/857 Series High Temp Card Edge Connector Part Number: 807-056-455-207

CANADA

| ACAD REFERENCE NO | . 807 ENG MASTER |
|-------------------|------------------|
| DRAWN: J.LEE      | DATE: AUG. 11/09 |
| CHECKED:          | DATE:            |
| SCALE: NTS        | SHEET 1 OF 2     |
| DRAWING NUMBER    | ISSUE            |