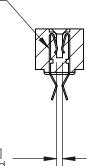

## **Contact Detail**

Extender Board Bend (Code 500 Contacts)

.156 [3.96] Contact Spacing x .200 [5.08] Row Spacing

**SECTION A-A** 

.095 [2.41] Point of Contact (Measured from bottom of Card Slot)

Card Slot Accepts .054 [1.37] to .070 [1.78] Thick P.C. Board