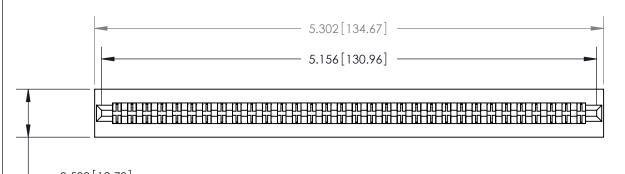

## **SECTION A-A**

.095 [2.41] Point of Contact (Measured from bottom of Card Slot) Card Slot Accepts .054 [1.37] to .070 [1.78] Thick P.C. Board

**See Accompanying Page for:** 

**Contact Bend Details** 