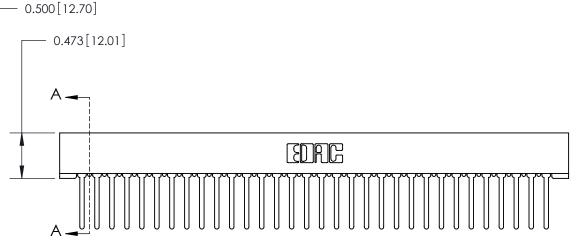

## **Contact Detail**

Wire Wrap .046x.013(1.17x0.33) - Tail LG=.520(13.21) .156 [3.96] Contact Spacing x .200 [5.08] Row Spacing