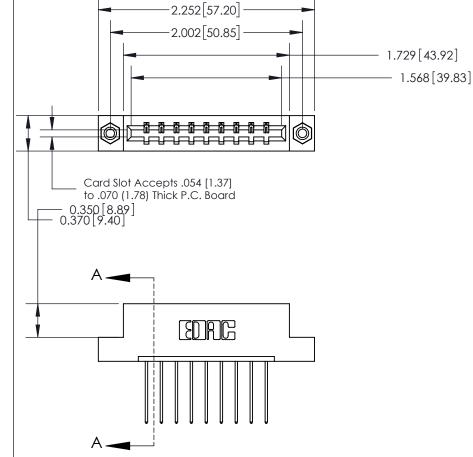

ISSUE NUMBER ORIGINAL

SECTION A-A 0.388 [9.86] Card Slot .160 [4.06] Point of Contact-

833 Series High Temp Card Edge Connector Part Number: 833-009-542-108

YOUR CONNECTION TO QUALITY & SERVICE

**EDAC INC** TORONTO, ONTARIO CANADA

THESE DRAWINGS AND SPECIFICATIONS ARE THE PROPERTY OF EDAC INC., AND SHALL NOT BE REPRODUCED,OR COPIED OR USED AS THE BASIS FOR THE MANUFACTURE OR SALE OF APPARATUS WITHOUT WRITTEN PERMISSION.

| ACAD REFERENCE NO. | 833 ENG MASTER   |  |
|--------------------|------------------|--|
| DRAWN: J.LEE       | DATE: OCT. 14/09 |  |
| CHECKED:           | DATE:            |  |
| SCALE: NTS         | SHEET 1 OF 3     |  |
| DRAWING NUMBER     | ISSUE            |  |
| 833 Assembly       | 1                |  |