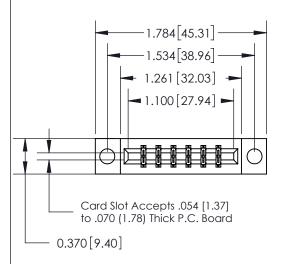

## **See Accompanying Page for:**

- **Bend Detail**
- **Mounting Options**

THIS IS A C.A.D. GENERATED DRAWING DO NOT MAKE MANUAL REVISIONS TO MASTER.

ISSUE NUMBER ORIGINAL

833 Series High Temp Card Edge Connector Part Number: 833-012-540-804