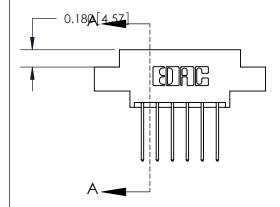

ORIGINAL (1)

ORIGINAL

| 833 Series High Temp Card Edge Connector<br>Contact Bend Detail |                                                                                                                                                                                                 | ACAD REFERENCE NO. | 833 ENG MASTER   |               |
|-----------------------------------------------------------------|-------------------------------------------------------------------------------------------------------------------------------------------------------------------------------------------------|--------------------|------------------|---------------|
|                                                                 |                                                                                                                                                                                                 | DRAWN: J.LEE       | DATE: OCT. 14/09 |               |
|                                                                 |                                                                                                                                                                                                 | CHECKED: DATE:     |                  |               |
| TORONTO, ONTARIO OR CANADA OR MAN                               | THESE DRAWINGS AND SPECIFICATIONS ARE THE PROPERTY OF EDAC INC.,AND SHALL NOT BE REPRODUCED,OR COPIED OR USED AS THE BASIS FOR THE MANUFACTURE OR SALE OF APPARATUS WITHOUT WRITTEN PERMISSION. | SCALE: NTS         | SHEET 2          | 2 <b>OF</b> 3 |
|                                                                 |                                                                                                                                                                                                 | DRAWING NUMBER     |                  | ISSUE         |
|                                                                 |                                                                                                                                                                                                 | 833 Assembly       |                  | 1             |