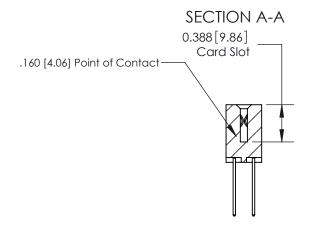

ORIGINAL (1)

ORIGINAL

| 833 Series High Temp Card Edge Connector<br>Contact Bend Detail |                                                                                                                                                                                                 | ACAD REFERENCE NO. | 833 ENG MASTER   |               |
|-----------------------------------------------------------------|-------------------------------------------------------------------------------------------------------------------------------------------------------------------------------------------------|--------------------|------------------|---------------|
|                                                                 |                                                                                                                                                                                                 | DRAWN: J.LEE       | DATE: OCT. 14/09 |               |
|                                                                 |                                                                                                                                                                                                 | CHECKED: DATE:     |                  |               |
| TORONTO, ONTARIO OR CANADA OR MAN                               | THESE DRAWINGS AND SPECIFICATIONS ARE THE PROPERTY OF EDAC INC.,AND SHALL NOT BE REPRODUCED,OR COPIED OR USED AS THE BASIS FOR THE MANUFACTURE OR SALE OF APPARATUS WITHOUT WRITTEN PERMISSION. | SCALE: NTS         | SHEET 2          | 2 <b>OF</b> 3 |
|                                                                 |                                                                                                                                                                                                 | DRAWING NUMBER     |                  | ISSUE         |
|                                                                 |                                                                                                                                                                                                 | 833 Assembly       |                  | 1             |