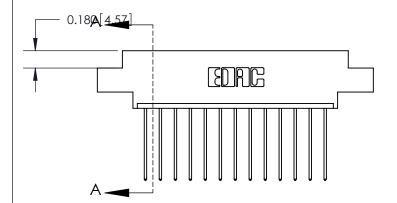

SECTION A-A

0.388 [9.86] Card Slot

ORIGINAL (1)

ORIGINAL

| 833 Series High Temp Card Edge Connector<br>Contact Bend Detail |                                                                                                                                                                                                   | 833 Series High Temp Card Edge Connector |                  | ACAD REFERENCE NO. | 833 ENC | MASTER |
|-----------------------------------------------------------------|---------------------------------------------------------------------------------------------------------------------------------------------------------------------------------------------------|------------------------------------------|------------------|--------------------|---------|--------|
|                                                                 |                                                                                                                                                                                                   | DRAWN: J.LEE                             | DATE: OCT. 14/09 |                    |         |        |
|                                                                 |                                                                                                                                                                                                   | CHECKED: DATE:                           |                  |                    |         |        |
| EDAC INC                                                        | THESE DRAWINGS AND SPECIFICATIONS ARE THE PROPERTY OF EDAC INC., AND SHALL NOT BE REPRODUCED, OR COPIED OR USED AS THE BASIS FOR THE MANUFACTURE OR SALE OF APPARATUS WITHOUT WRITTEN PERMISSION. | SCALE: NTS                               | SHEET 2          | 2 <b>OF</b> 3      |         |        |
| TORONTO, ONTARIO CANADA YOUR CONNECTION TO QUALITY & SERVICE    |                                                                                                                                                                                                   | DRAWING NUMBER                           |                  | ISSUE              |         |        |
|                                                                 |                                                                                                                                                                                                   | 833 Assembly                             |                  | 1                  |         |        |