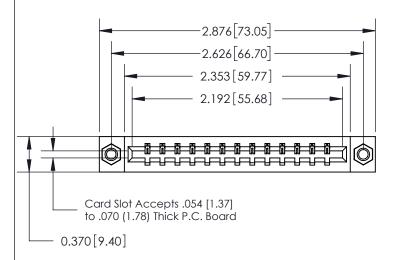

.160 [4.06] Point of Contact-

| ACAD REFERENCE NO. | 833 ENG MASTER   |  |  |
|--------------------|------------------|--|--|
| DRAWN: J.LEE       | DATE: OCT. 14/09 |  |  |
| CHECKED:           | DATE:            |  |  |
| SCALE: NTS         | SHEET 1 OF 3     |  |  |
| DRAWING NUMBER     | ISSUE            |  |  |
| 833 Assembly       | 1                |  |  |