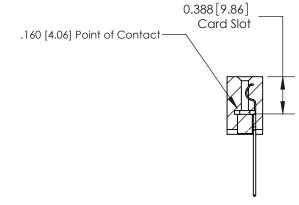

ORIGINAL (1)

ORIGINAL

| 833 Series High Temp Card Edge Connector<br>Contact Bend Detail       |                                                                                                                                                                                                 | ACAD REFERENCE NO. | 833 ENG MASTER  |               |
|-----------------------------------------------------------------------|-------------------------------------------------------------------------------------------------------------------------------------------------------------------------------------------------|--------------------|-----------------|---------------|
|                                                                       |                                                                                                                                                                                                 | DRAWN: J.LEE       | DATE:OCT. 14/09 |               |
|                                                                       |                                                                                                                                                                                                 | CHECKED:           | DATE:           |               |
| EDAC INC TORONTO, ONTARIO CANADA YOUR CONNECTION TO QUALITY & SERVICE | THESE DRAWINGS AND SPECIFICATIONS ARE THE PROPERTY OF EDAC INC.,AND SHALL NOT BE REPRODUCED,OR COPIED OR USED AS THE BASIS FOR THE MANUFACTURE OR SALE OF APPARATUS WITHOUT WRITTEN PERMISSION. | SCALE: NTS         | SHEET 2         | 2 <b>OF</b> 3 |
|                                                                       |                                                                                                                                                                                                 | DRAWING NUMBER     |                 | ISSUE         |
|                                                                       |                                                                                                                                                                                                 | 833 Assembly       |                 | 1             |