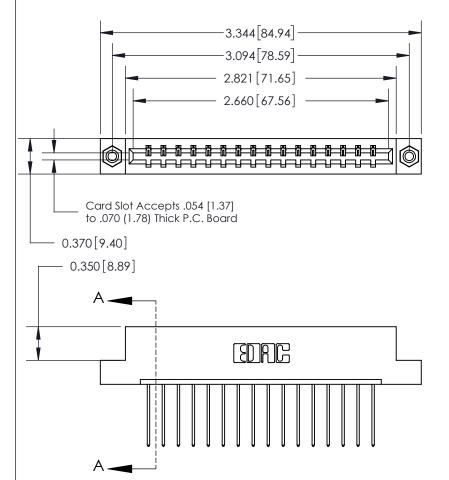

## 833 Series High Temp Card Edge Connector Part Number: 833-016-542-108

YOUR CONNECTION TO QUALITY & SERVICE

**EDAC INC** TORONTO, ONTARIO CANADA

THESE DRAWINGS AND SPECIFICATIONS ARE THE PROPERTY OF EDAC INC.,AND SHALL NOT BE REPRODUCED,OR COPIED OR USED AS THE BASIS FOR THE MANUFACTURE OR SALE OF APPARATUS WITHOUT WRITTEN PERMISSION.

SECTION A-A

833 Assembly

| See | Accom | panying | <b>Page</b> | for |
|-----|-------|---------|-------------|-----|
|-----|-------|---------|-------------|-----|

- **Bend Detail**
- **Mounting Options**