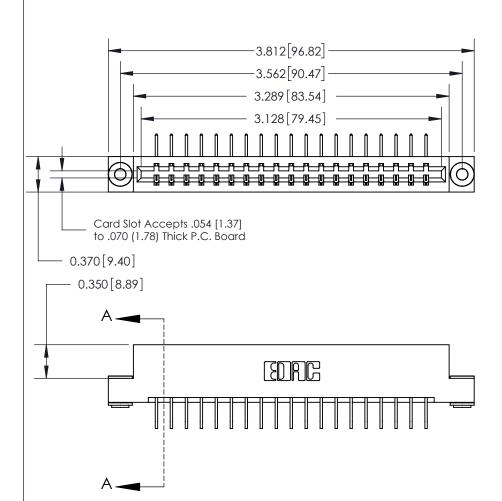

## **See Accompanying Page for:**

- **Bend Detail**
- **Mounting Options**

833 Series High Temp Card Edge Connector Part Number: 833-019-558-103

**EDAC INC** TORONTO, ONTARIO CANADA

THESE DRAWINGS AND SPECIFICATIONS ARE THE PROPERTY OF EDAC INC.,AND SHALL NOT BE REPRODUCED, OR COPIED OR USED AS THE BASIS FOR THE MANUFACTURE OR SALE OF APPARATUS WITHOUT WRITTEN PERMISSION.

| ACAD REFERENCE NO. | 833 ENG MASTER   |  |  |
|--------------------|------------------|--|--|
| DRAWN: J.LEE       | DATE: OCT. 14/09 |  |  |
| CHECKED:           | DATE:            |  |  |
| SCALE: NTS         | SHEET 1 OF 3     |  |  |
| DRAWING NUMBER     | ISSUE            |  |  |
| 833 Assembly       | 1                |  |  |