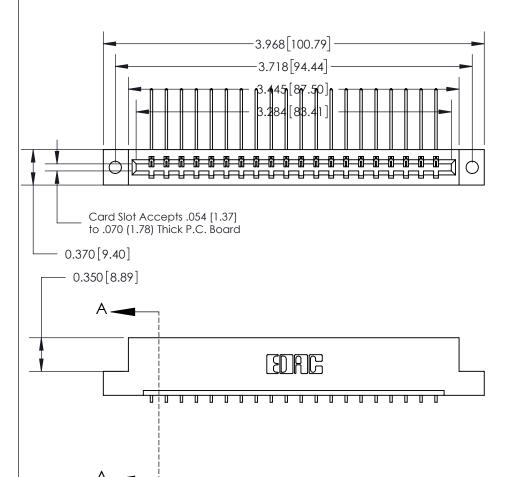

## **See Accompanying Page for:**

- **Bend Detail**
- **Mounting Options**

833 Series High Temp Card Edge Connector Part Number: 833-020-559-102

**EDAC INC** TORONTO, ONTARIO CANADA

THESE DRAWINGS AND SPECIFICATIONS ARE THE PROPERTY OF EDAC INC.,AND SHALL NOT BE REPRODUCED, OR COPIED OR USED AS THE BASIS FOR THE MANUFACTURE OR SALE OF APPARATUS WITHOUT WRITTEN PERMISSION.

| ACAD REFERENCE NO. | 833 ENG MASTER   |  |  |
|--------------------|------------------|--|--|
| DRAWN: J.LEE       | DATE: OCT. 14/09 |  |  |
| CHECKED:           | DATE:            |  |  |
| SCALE: NTS         | SHEET 1 OF 3     |  |  |
| DRAWING NUMBER     | ISSUE            |  |  |
| 833 Assembly       | 1                |  |  |