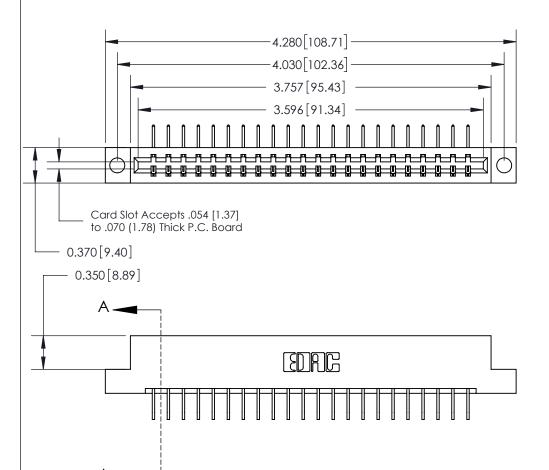

## 833 Series High Temp Card Edge Connector Part Number: 833-022-558-104

**See Accompanying Page for: Bend Detail Mounting Options** 

|                    | EDAC INC          |
|--------------------|-------------------|
|                    | TORONTO, ONTARIO  |
|                    | CANADA            |
| YOUR CONNECTION TO | QUALITY & SERVICE |

**EDAC INC** TORONTO, ONTARIO CANADA

THESE DRAWINGS AND SPECIFICATIONS ARE THE PROPERTY OF EDAC INC.,AND SHALL NOT BE REPRODUCED, OR COPIED OR USED AS THE BASIS FOR THE MANUFACTURE OR SALE OF APPARATUS WITHOUT WRITTEN PERMISSION.

| ACAD REFERENCE NO. | 833 ENG MASTER   |  |  |
|--------------------|------------------|--|--|
| DRAWN: J.LEE       | DATE: OCT. 14/09 |  |  |
| CHECKED:           | DATE:            |  |  |
| SCALE: NTS         | SHEET 1 OF 3     |  |  |
| DRAWING NUMBER     | ISSUE            |  |  |
| 833 Assembly       | 1                |  |  |