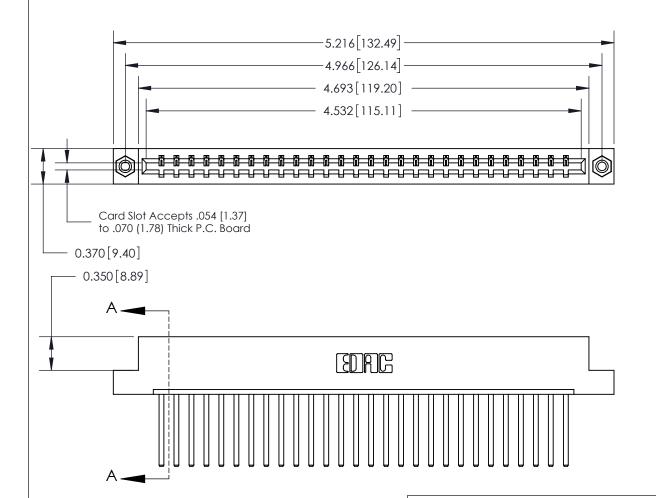

## See Accompanying Page for:

- **Bend Detail**
- **Mounting Options**

833 Series High Temp Card Edge Connector Part Number: 833-028-544-108

**EDAC INC** TORONTO, ONTARIO CANADA

THESE DRAWINGS AND SPECIFICATIONS ARE THE PROPERTY OF EDAC INC.,AND SHALL NOT BE REPRODUCED, OR COPIED OR USED AS THE BASIS FOR THE MANUFACTURE OR SALE OF APPARATUS WITHOUT WRITTEN PERMISSION.

## **Contact Detail**

544-Wire Wrap .050x.025(1.27x0.64) - Tail LG=.750(19.05)

.156 [3.96] Contact Spacing x .200 [5.08] Row Spacing

ORIGINAL