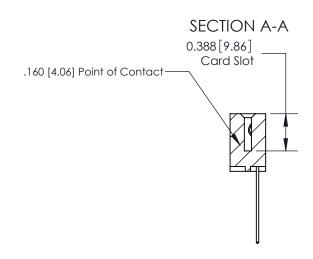

## See Accompanying Page for:

- **Bend Detail**
- **Mounting Options**

833 Series High Temp Card Edge Connector Part Number: 833-028-544-108

**EDAC INC** TORONTO, ONTARIO CANADA

THESE DRAWINGS AND SPECIFICATIONS ARE THE PROPERTY OF EDAC INC.,AND SHALL NOT BE REPRODUCED, OR COPIED OR USED AS THE BASIS FOR THE MANUFACTURE OR SALE OF APPARATUS WITHOUT WRITTEN PERMISSION.