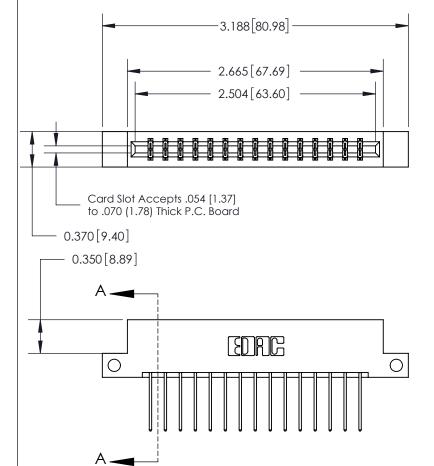

## 833 Series High Temp Card Edge Connector Part Number: 833-030-540-212

YOUR CONNECTION TO QUALITY & SERVICE

**EDAC INC** TORONTO, ONTARIO CANADA

THESE DRAWINGS AND SPECIFICATIONS ARE THE PROPERTY OF EDAC INC.,AND SHALL NOT BE REPRODUCED,OR COPIED OR USED AS THE BASIS FOR THE MANUFACTURE OR SALE OF APPARATUS WITHOUT WRITTEN PERMISSION.

| ACAD REFERENCE NO. | 833 ENG MASTER   |  |  |
|--------------------|------------------|--|--|
| DRAWN: J.LEE       | DATE: OCT. 14/09 |  |  |
| CHECKED:           | DATE:            |  |  |
| SCALE: NTS         | SHEET 1 OF 3     |  |  |
| DRAWING NUMBER     | ISSUE            |  |  |
| 833 Assembly       | 1                |  |  |