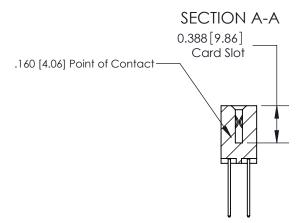

## 833 Series High Temp Card Edge Connector Part Number: 833-030-540-212

YOUR CONNECTION TO QUALITY & SERVICE

**EDAC INC** TORONTO, ONTARIO CANADA

THESE DRAWINGS AND SPECIFICATIONS ARE THE PROPERTY OF EDAC INC.,AND SHALL NOT BE REPRODUCED,OR COPIED OR USED AS THE BASIS FOR THE MANUFACTURE OR SALE OF APPARATUS WITHOUT WRITTEN PERMISSION.

| ACAD REFERENCE NO. | 833 ENG MASTER   |  |  |
|--------------------|------------------|--|--|
| DRAWN: J.LEE       | DATE: OCT. 14/09 |  |  |
| CHECKED:           | DATE:            |  |  |
| SCALE: NTS         | SHEET 1 OF 3     |  |  |
| DRAWING NUMBER     | ISSUE            |  |  |
| 833 Assembly       | 1                |  |  |