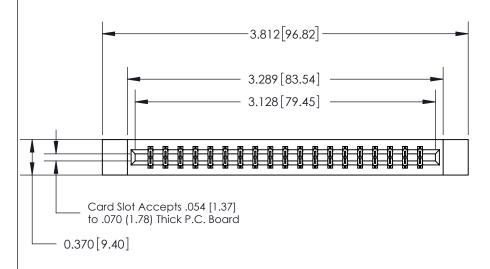

## **Contact Detail**

544-Wire Wrap .050x.025(1.27x0.64) - Tail LG=.750(19.05)

.156 [3.96] Contact Spacing x .200 [5.08] Row Spacing

THIS IS A C.A.D. GENERATED DRAWING DO NOT MAKE MANUAL REVISIONS TO MASTER.

.160 [4.06] Point of Contact-

| ACAD REFERENCE NO. | 833 ENG MASTER   |       |  |
|--------------------|------------------|-------|--|
| DRAWN: J.LEE       | DATE: OCT. 14/09 |       |  |
| CHECKED:           | DATE:            |       |  |
| SCALE: NTS         | SHEET            | OF 3  |  |
| DRAWING NUMBER     |                  | ISSUE |  |
| 833 Assembly       |                  | 1     |  |

SECTION A-A

0.388 [9.86] Card Slot

ORIGINAL (1)

ORIGINAL

| 833 Series High Temp Card Edge Connector<br>Contact Bend Detail                                                                                           |                                                                                                  | ACAD REFERENCE NO. | 833 ENC          | MASTER        |
|-----------------------------------------------------------------------------------------------------------------------------------------------------------|--------------------------------------------------------------------------------------------------|--------------------|------------------|---------------|
|                                                                                                                                                           |                                                                                                  | DRAWN: J.LEE       | DATE: OCT. 14/09 |               |
|                                                                                                                                                           |                                                                                                  | CHECKED: DATE:     |                  |               |
| TORONTO, ONTARIO  ARE THE PROPERTY OF EDAC INC. AND SHALL NOT BE REPRODUCED, OR COPIEC OR USED AS THE BASIS FOR THE  CANADA  OR USED AS THE BASIS FOR THE | THESE DRAWINGS AND SPECIFICATIONS                                                                | SCALE: NTS         | SHEET 2          | 2 <b>OF</b> 3 |
|                                                                                                                                                           | SHALL NOT BE REPRODUCED, OR COPIED OR USED AS THE BASIS FOR THE MANUFACTURE OR SALE OF APPARATUS | DRAWING NUMBER     |                  | ISSUE         |
|                                                                                                                                                           |                                                                                                  | 833 Assembly       |                  | 1             |