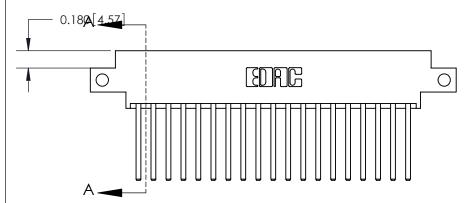

**Mounting Option** 

12-.128 (3.25) Dia. Side Mounting Holes

**See Accompanying Page for:** 

ISSUE NUMBER

ORIGINAL

**Bend Detail Mounting Options** 

|                    | EDAC INC          |
|--------------------|-------------------|
|                    | TORONTO, ONTARIO  |
|                    | CANADA            |
| YOUR CONNECTION TO | QUALITY & SERVICE |

THIS IS A C.A.D. GENERATED DRAWING DO NOT MAKE MANUAL REVISIONS TO MASTER.

ORIGINAL (1)

| 833 Series High Temp Card Edge Connector Mounting Options |                                                                                                        | ACAD REFERENCE NO.  DRAWN: J.LEE | 833 ENG MASTER  DATE: OCT. 14/09 |        |
|-----------------------------------------------------------|--------------------------------------------------------------------------------------------------------|----------------------------------|----------------------------------|--------|
| EDAC INC THESE DRAWINGS AND SPECIFICATIONS                |                                                                                                        | CHECKED:<br>SCALE: NTS           | DATE:                            | 3 OF 3 |
| TORONTO, ONTARIO CANADA                                   | ARE THE PROPERTY OF EDAC INC.,AND<br>SHALL NOT BE REPRODUCED,OR COPIED<br>OR USED AS THE BASIS FOR THE | DRAWING NUMBER                   |                                  | ISSUE  |
| YOUR CONNECTION TO QUALITY & SERVICE                      | MANUFACTURE OR SALE OF APPARATUS WITHOUT WRITTEN PERMISSION.                                           | 833 Assembly                     |                                  | 1      |