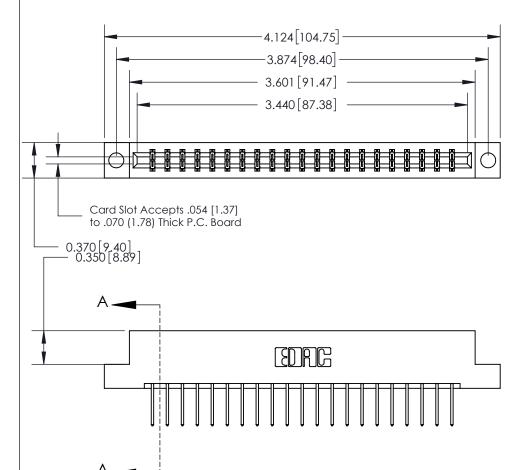

**Mounting Option** 

04-.156 (3.96) Dia. Mounting Holes

## 833 Series High Temp Card Edge Connector Part Number: 833-042-523-204

**Mounting Options** 

YOUR CONNECTION TO QUALITY & SERVICE

**EDAC INC** TORONTO, ONTARIO CANADA

THESE DRAWINGS AND SPECIFICATIONS ARE THE PROPERTY OF EDAC INC.,AND SHALL NOT BE REPRODUCED, OR COPIED OR USED AS THE BASIS FOR THE MANUFACTURE OR SALE OF APPARATUS WITHOUT WRITTEN PERMISSION.

THIS IS A C.A.D. GENERATED DRAWING DO NOT MAKE MANUAL REVISIONS TO MASTER.

ORIGINAL (1)

| 833 Series High Temp Card Edge Connector Mounting Options |                                                                                                        | ACAD REFERENCE NO. 833 ENG MASTE DRAWN: J.LEE DATE: OCT. 14/0 |        |       |
|-----------------------------------------------------------|--------------------------------------------------------------------------------------------------------|---------------------------------------------------------------|--------|-------|
| EDAC INC THESE DRAWINGS AND SPECIFICATIONS                | CHECKED:<br>SCALE: NTS                                                                                 | DATE:                                                         | 3 OF 3 |       |
| TORONTO, ONTARIO CANADA                                   | ARE THE PROPERTY OF EDAC INC.,AND<br>SHALL NOT BE REPRODUCED,OR COPIED<br>OR USED AS THE BASIS FOR THE | DRAWING NUMBER                                                |        | ISSUE |
| YOUR CONNECTION TO QUALITY & SERVICE                      | MANUFACTURE OR SALE OF APPARATUS WITHOUT WRITTEN PERMISSION.                                           | 833 Assembly                                                  |        | 1     |