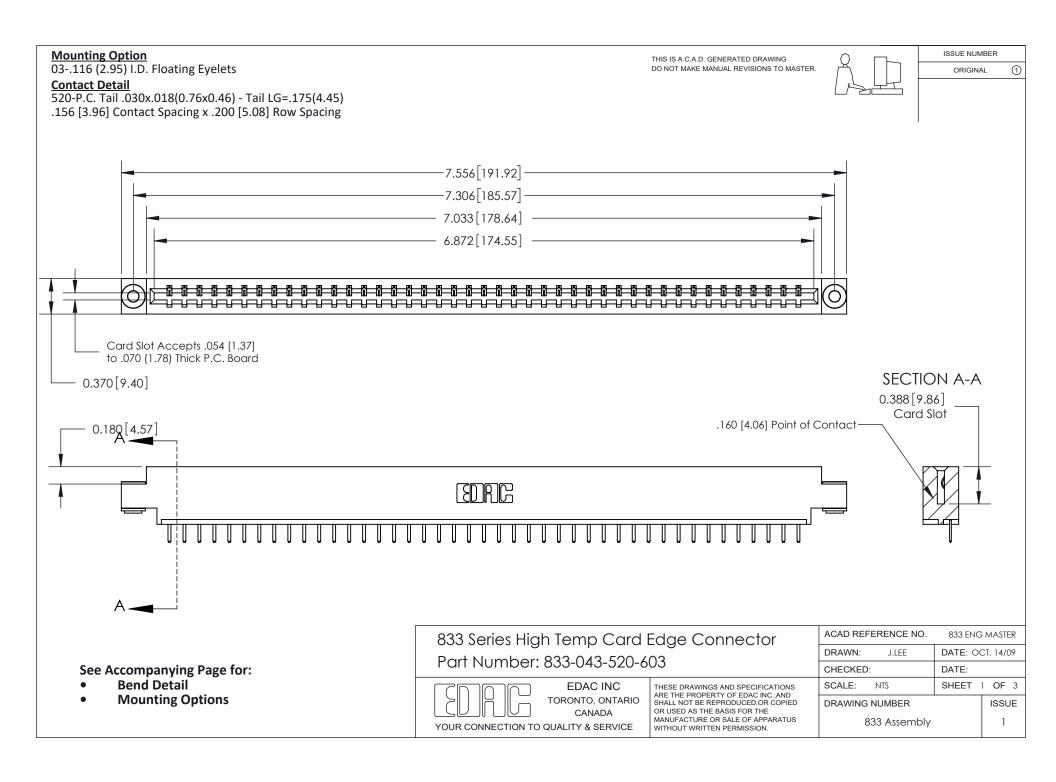

ORIGINAL (1)

ORIGINAL



| 833 Series High Temp Card Edge Connector<br>Contact Bend Detail       |                                                                                                                                                                                                 | ACAD REFERENCE NO. 833 ENG |                  | 3 MASTER      |
|-----------------------------------------------------------------------|-------------------------------------------------------------------------------------------------------------------------------------------------------------------------------------------------|----------------------------|------------------|---------------|
|                                                                       |