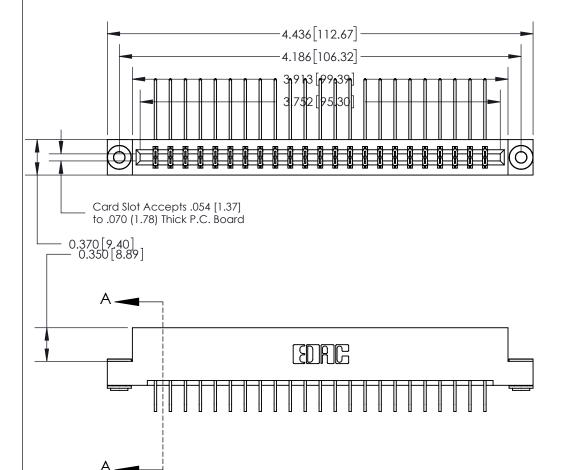

SECTION A-A 0.388 [9.86]

Card Slot

.160 [4.06] Point of Contact-

ACAD REFERENCE NO. 833 ENG MASTER J.LEE DATE: OCT. 14/09

DATE:

SHEET 1

OF 3

CHECKED: SCALE:

DRAWN:

DRAWING NUMBER **ISSUE** 833 Assembly

**See Accompanying Page for:** 

- **Bend Detail**
- **Mounting Options**

833 Series High Temp Card Edge Connector Part Number: 833-046-558-203

**EDAC INC** TORONTO, ONTARIO CANADA