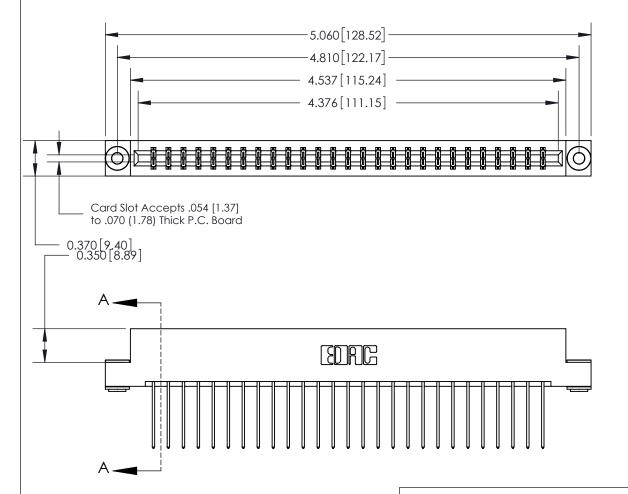

## **See Accompanying Page for:**

- **Bend Detail**
- **Mounting Options**

833 Series High Temp Card Edge Connector Part Number: 833-054-542-203

**EDAC INC** TORONTO, ONTARIO CANADA

THESE DRAWINGS AND SPECIFICATIONS ARE THE PROPERTY OF EDAC INC.,AND SHALL NOT BE REPRODUCED, OR COPIED OR USED AS THE BASIS FOR THE MANUFACTURE OR SALE OF APPARATUS WITHOUT WRITTEN PERMISSION.