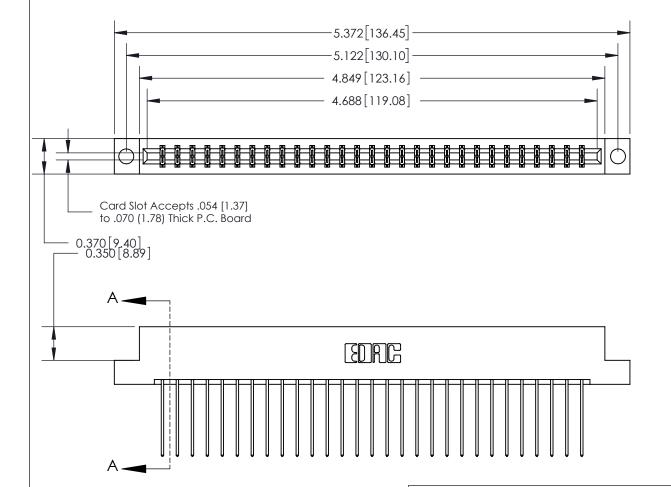

ISSUE NUMBER

ORIGINAL

SECTION A-A 0.388 [9.86] Card Slot .160 [4.06] Point of Contact-

ACAD DEFEDENCE NO

| ACAD REFERENCE NO. | 833 ENG MASTER   |  |  |
|--------------------|------------------|--|--|
| DRAWN: J.LEE       | DATE: OCT. 14/09 |  |  |
| CHECKED:           | DATE:            |  |  |
| SCALE: NTS         | SHEET 1 OF 3     |  |  |
| DRAWING NUMBER     | ISSUE            |  |  |
| 833 Assembly       | 1                |  |  |