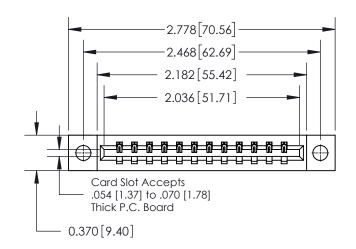

ISSUE NUMBER ORIGINAL

0.600 [15.24] 0.330[8.38] Card Slot .160 [4.06] Point of Contact **SECTION A-A** 

837/887 Series High Temp Card Edge Connector Part Number: 837-012-524-104

YOUR CONNECTION TO QUALITY & SERVICE