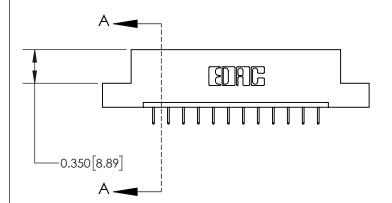

**Mounting Option** 

04-.156 (3.96) Dia. Mounting Holes

## **Contact Detail**

524-P.C. Tail .018 Sq.(0.46 Sq.) - Tail LG=.175(4.45) .156 [3.96] Contact Spacing x .200 [5.08] Row Spacing





THIS IS A C.A.D. GENERATED DRAWING DO NOT MAKE MANUAL REVISIONS TO MASTER.



ISSUE NUMBER ORIGINAL

0.600 [15.24] 0.330[8.38] Card Slot .160 [4.06] Point of Contact **SECTION A-A** 

837/887 Series High Temp Card Edge Connector Part Number: 837-012-524-104

YOUR CONNECTION TO QUALITY & SERVICE

**EDAC INC** TORONTO, ONTARIO CANADA

THESE DRAWINGS AND SPECIFICATIONS ARE THE PROPERTY OF EDAC INC., AND SHALL NOT BE REPRODUCED, OR COPIED OR USED AS THE BASIS FOR THE MANUFACTURE OR SALE OF APPARATUS WITHOUT WRITTEN PERMISSION.

| ACAD REFERENCE NO. 837 ENG MASTE |                  |  |  |
|----------------------------------|------------------|--|--|
| DRAWN: J.LEE                     | DATE: OCT. 06/09 |  |  |
| CHECKED:                         | DATE:            |  |  |
| SCALE: NTS