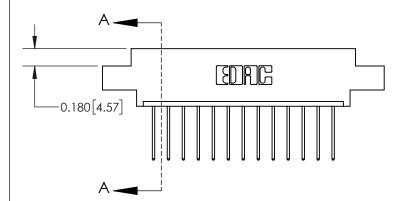

## **Contact Detail**

540-Wire Wrap .025 Sq.(0.64 Sq.) - Tail LG=.560(14.22) .156 [3.96] Contact Spacing x .200 [5.08] Row Spacing

> 2.934 74.52 2.624 [66.65] 2.338 [59.39] 2.192 [55.68] Card Slot Accepts .054 [1.37] to .070 [1.78] Thick P.C. Board 0.370 [9.40]

THIS IS A C.A.D. GENERATED DRAWING DO NOT MAKE MANUAL REVISIONS TO MASTER.

ISSUE NUMBER

ORIGINAL

837/887 Series High Temp Card Edge Connector Part Number: 837-013-540-607

YOUR CONNECTION TO QUALITY & SERVICE