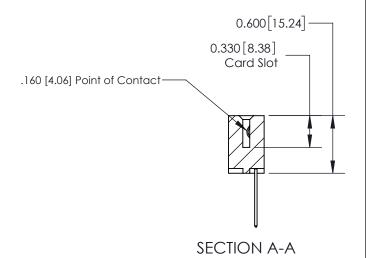

## **Contact Detail**

540-Wire Wrap .025 Sq.(0.64 Sq.) - Tail LG=.560(14.22) .156 [3.96] Contact Spacing x .200 [5.08] Row Spacing

> 2.934 74.52 2.624 [66.65] 2.338 [59.39] 2.192 [55.68] Card Slot Accepts .054 [1.37] to .070 [1.78] Thick P.C. Board 0.370 [9.40]

ORIGINAL

1

| 837/887 Series High Temp Card Edge Connector<br>Contact Bend Detail |                                                                                                                                                                                                   | ACAD REFERENCE NO. 837 EN |                  | 3 MASTER      |
|---------------------------------------------------------------------|---------------------------------------------------------------------------------------------------------------------------------------------------------------------------------------------------|---------------------------|------------------|---------------|
|                                                                     |                                                                                                                                                                                                   | DRAWN: J.LEE              | DATE: OCT. 06/09 |               |
|                                                                     |                                                                                                                                                                                                   | CHECKED:                  | DATE:            |               |
| TORONTO, ONTARIO                                                    | THESE DRAWINGS AND SPECIFICATIONS ARE THE PROPERTY OF EDAC INC., AND SHALL NOT BE REPRODUCED, OR COPIED OR USED AS THE BASIS FOR THE MANUFACTURE OR SALE OF APPARATUS WITHOUT WRITTEN PERMISSION. | SCALE: NTS                | SHEET            | 2 <b>OF</b> 2 |
|                                                                     |                                                                                                                                                                                                   | DRAWING NUMBER            | •                | ISSUE         |
| YOUR CONNECTION TO QUALITY & SERVICE                                |                                                                                                                                                                                                   | 837 Assembly              |                  | 1             |