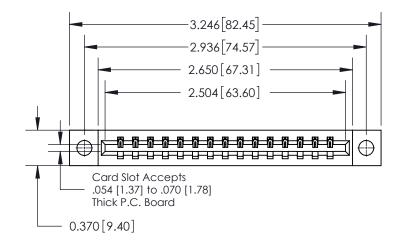

ISSUE NUMBER

ORIGINAL

837/887 Series High Temp Card Edge Connector Part Number: 837-015-540-104

YOUR CONNECTION TO QUALITY & SERVICE

**EDAC INC** TORONTO, ONTARIO CANADA

THESE DRAWINGS AND SPECIFICATIONS ARE THE PROPERTY OF EDAC INC.,AND SHALL NOT BE REPRODUCED, OR COPIED OR USED AS THE BASIS FOR THE MANUFACTURE OR SALE OF APPARATUS WITHOUT WRITTEN PERMISSION.

**Mounting Option** 

04-.156 (3.96) Dia. Mounting Holes