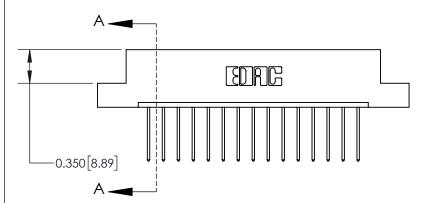

**Mounting Option** 

04-.156 (3.96) Dia. Mounting Holes

## **Contact Detail**

540-Wire Wrap .025 Sq.(0.64 Sq.) - Tail LG=.560(14.22)

.156 [3.96] Contact Spacing x .200 [5.08] Row Spacing

THIS IS A C.A.D. GENERATED DRAWING DO NOT MAKE MANUAL REVISIONS TO MASTER.