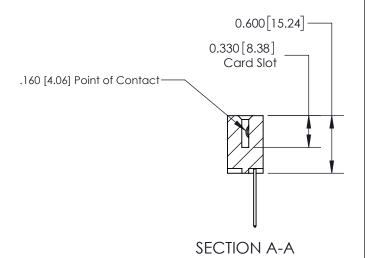

## **Contact Detail**

540-Wire Wrap .025 Sq.(0.64 Sq.) - Tail LG=.560(14.22)

.156 [3.96] Contact Spacing x .200 [5.08] Row Spacing

THIS IS A C.A.D. GENERATED DRAWING DO NOT MAKE MANUAL REVISIONS TO MASTER.

**See Accompanying Page for:** 

**Contact Bend Details** 

ISSUE NUMBER

ORIGINAL

1

| 837/887 Series High Temp Card Edge Connector<br>Contact Bend Detail |                                                                                                                                     | ACAD REFERENCE NO. | 837 ENG          | 3 MASTER      |
|---------------------------------------------------------------------|-------------------------------------------------------------------------------------------------------------------------------------|--------------------|------------------|---------------|
|                                                                     |                                                                                                                                     | DRAWN: J.LEE       | DATE: OCT. 06/09 |               |
|                                                                     |                                                                                                                                     | CHECKED:           | DATE:            |               |
| EDAC INC                                                            | THESE DRAWINGS AND SPECIFICATIONS ARE THE PROPERTY OF EDAC INC.,AND SHALL NOT BE REPRODUCED, OR COPIED OR USED AS THE BASIS FOR THE | SCALE: NTS         | SHEET            | 2 <b>OF</b> 2 |
| TORONTO, ONTARIO CANADA                                             |                                                                                                                                     | DRAWING NUMBER     |                  | ISSUE         |
| YOUR CONNECTION TO QUALITY & SERVICE                                | MANUFACTURE OR SALE OF APPARATUS                                                                                                    |                    |                  | 1             |