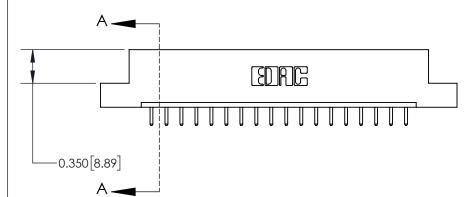

**Mounting Option** 

08-#4-40 Unified Threaded Inserts

## **Contact Detail**

520-P.C. Tail .030x.018(0.76x0.46) - Tail LG=.175(4.45) .156 [3.96] Contact Spacing x .200 [5.08] Row Spacing

THIS IS A C.A.D. GENERATED DRAWING DO NOT MAKE MANUAL REVISIONS TO MASTER.