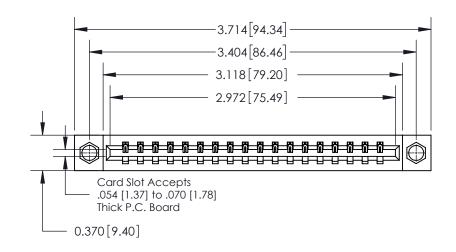

ISSUE NUMBER ORIGINAL

0.600 [15.24] 0.330[8.38] Card Slot .160 [4.06] Point of Contact **SECTION A-A** 

**See Accompanying Page for:** 

**Contact Bend Details** 

837/887 Series High Temp Card Edge Connector Part Number: 837-018-520-108