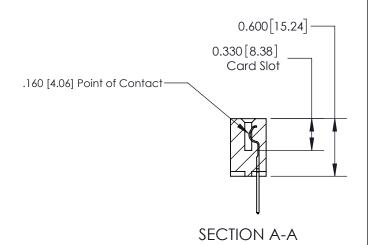

## **Contact Detail**

523-P.C. Tail .025 Sq.(0.64 Sq.) - Tail LG=.390(9.91) .156 [3.96] Contact Spacing x .200 [5.08] Row Spacing

-3.714[94.34] -3.404[86.46]-3.118[79.20] -2.972 [75.49] -Card Slot Accepts .054 [1.37] to .070 [1.78] Thick P.C. Board 0.370 [9.40]

THIS IS A C.A.D. GENERATED DRAWING DO NOT MAKE MANUAL REVISIONS TO MASTER.

ISSUE NUMBER

ORIGINAL

**See Accompanying Page for:** 

**Contact Bend Details** 

| 837/887 Series High Temp Card Edge Connector |
|----------------------------------------------|
| Part Number: 837-018-523-608                 |