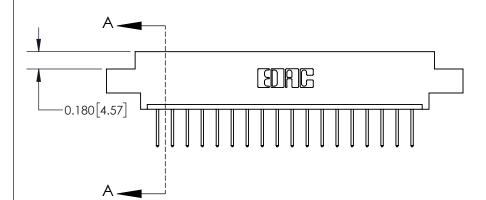

**Mounting Option** 

08-#4-40 Unified Threaded Inserts

## **Contact Detail**

523-P.C. Tail .025 Sq.(0.64 Sq.) - Tail LG=.390(9.91) .156 [3.96] Contact Spacing x .200 [5.08] Row Spacing

-3.714[94.34] -3.404[86.46]-3.118[79.20] -2.972 [75.49] -Card Slot Accepts .054 [1.37] to .070 [1.78] Thick P.C. Board 0.370 [9.40]

THIS IS A C.A.D. GENERATED DRAWING DO NOT MAKE MANUAL REVISIONS TO MASTER.

ISSUE NUMBER

ORIGINAL

**See Accompanying Page for:** 

**Contact Bend Details** 

| 837/887 Series High Temp Card Edge Connector |
|----------------------------------------------|
| Part Number: 837-018-523-608                 |