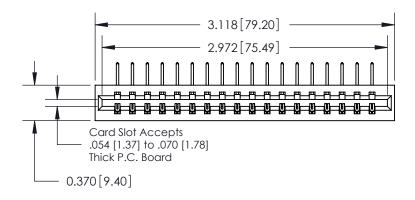

**See Accompanying Page for:** 

**Contact Bend Details** 

837/887 Series High Temp Card Edge Connector Part Number: 837-018-558-101

YOUR CONNECTION TO QUALITY & SERVICE

**EDAC INC** TORONTO, ONTARIO CANADA

THESE DRAWINGS AND SPECIFICATIONS ARE THE PROPERTY OF EDAC INC.,AND SHALL NOT BE REPRODUCED, OR COPIED OR USED AS THE BASIS FOR THE MANUFACTURE OR SALE OF APPARATUS WITHOUT WRITTEN PERMISSION.

| ACAD REFERENCE NO. | 837 ENG MASTER   |  |  |
|--------------------|------------------|--|--|
| DRAWN: J.LEE       | DATE: OCT. 06/09 |  |  |
| CHECKED:           | DATE:            |  |  |
| SCALE: NTS         | SHEET 1 OF 2     |  |  |
| DRAWING NUMBER     | ISSUE            |  |  |
| 837 Assembly       | 1                |  |  |