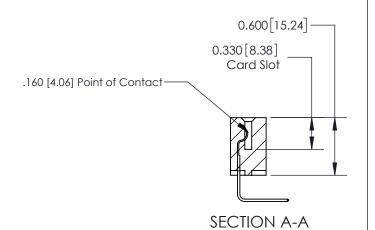

## **Contact Detail**

558-90 Degree Bend (Code 541 Contacts)

.156 [3.96] Contact Spacing x .200 [5.08] Row Spacing

THIS IS A C.A.D. GENERATED DRAWING DO NOT MAKE MANUAL REVISIONS TO MASTER.

ISSUE NUMBER

ORIGINAL

ISSUE NUMBER

ORIGINAL

1

| 837/887 Series High Temp Card Edge Connector<br>Contact Bend Detail |                                                                                                                                     | ACAD REFERENCE NO. | 837 ENG MASTER   |               |
|---------------------------------------------------------------------|-------------------------------------------------------------------------------------------------------------------------------------|--------------------|------------------|---------------|
|                                                                     |                                                                                                                                     | DRAWN: J.LEE       | DATE: OCT. 06/09 |               |
|                                                                     |                                                                                                                                     | CHECKED:           | DATE:            |               |
| EDAC INC                                                            | THESE DRAWINGS AND SPECIFICATIONS ARE THE PROPERTY OF EDAC INC.,AND SHALL NOT BE REPRODUCED, OR COPIED OR USED AS THE BASIS FOR THE | SCALE: NTS         | SHEET            | 2 <b>OF</b> 2 |
| TORONTO, ONTARIO CANADA                                             |                                                                                                                                     | DRAWING NUMBER     | •                | ISSUE         |
| YOUR CONNECTION TO QUALITY & SERVICE                                | MANUFACTURE OR SALE OF APPARATUS WITHOUT WRITTEN PERMISSION.                                                                        | 837 Assembly       |                  | 1             |