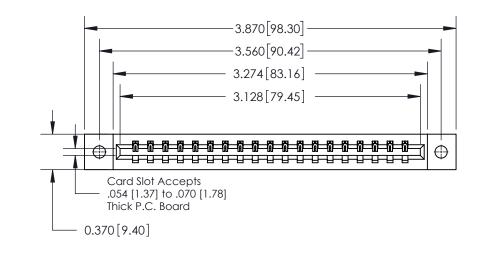

**Mounting Option** 

02-.128 (3.25) Dia. Mounting Holes

## **Contact Detail**

544-Wire Wrap .050x.025(1.27x0.64) - Tail LG=.750(19.05)

.156 [3.96] Contact Spacing x .200 [5.08] Row Spacing





THIS IS A C.A.D. GENERATED DRAWING DO NOT MAKE MANUAL REVISIONS TO MASTER.



ISSUE NUMBER

ORIGINAL



**See Accompanying Page for:** 

**Contact Bend Details** 

837/887 Series High Temp Card Edge Connector Part Number: 837-019-544-102

YOUR CONNECTION TO QUALITY & SERVICE

**EDAC INC** TORONTO, ONTARIO CANADA

THESE DRAWINGS AND SPECIFICATIONS ARE THE PROPERTY OF EDAC INC.,AND SHALL NOT BE REPRODUCED, OR COPIED OR USED AS THE BASIS FOR THE MANUFACTURE OR SALE OF APPARATUS WITHOUT WRITTEN PERMISSION.

| ACAD REFERENCE NO. | 837 ENG MASTER   |  |  |
|--------------------|------------------|--|--|
| DRAWN: J.LEE       | DATE: OCT. 06/09 |  |  |
| CHECKED:           | DATE:            |  |  |
| SCALE: NTS         | SHEET 1 OF 2     |  |  |
| DRAWING NUMBER     | ISSUE            |  |  |