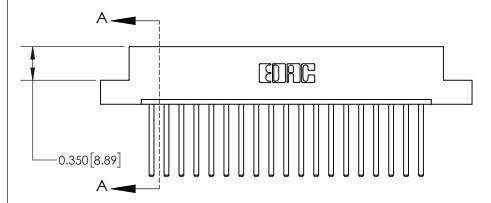

ISSUE NUMBER

ORIGINAL

**See Accompanying Page for:** 

**Contact Bend Details** 

837/887 Series High Temp Card Edge Connector Part Number: 837-019-544-102

YOUR CONNECTION TO QUALITY & SERVICE

**EDAC INC** TORONTO, ONTARIO CANADA