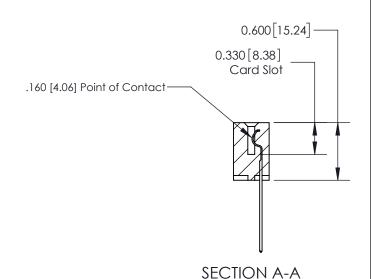

## **Contact Detail**

544-Wire Wrap .050x.025(1.27x0.64) - Tail LG=.750(19.05)

.156 [3.96] Contact Spacing x .200 [5.08] Row Spacing

THIS IS A C.A.D. GENERATED DRAWING DO NOT MAKE MANUAL REVISIONS TO MASTER.