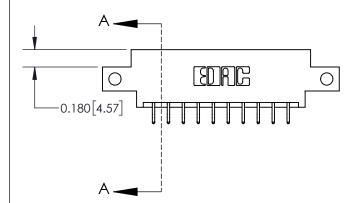

**Mounting Option** 

12-.128 (3.25) Dia. Side Mounting Holes

| 837/887 Series High Temp Card Edge Connector |
|----------------------------------------------|
| Part Number: 837-020-556-812                 |

YOUR CONNECTION TO QUALITY & SERVICE

**EDAC INC** TORONTO, ONTARIO CANADA