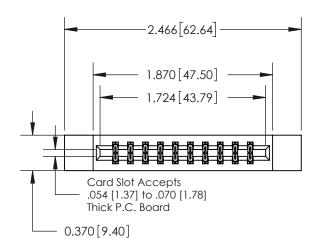

ORIGINAL

1

|                              | 0.600[15.24]——            |
|------------------------------|---------------------------|
|                              | 0.330 [8.38]<br>Card Slot |
| .160 [4.06] Point of Contact |                           |
|                              |                           |
|                              |                           |
|                              |                           |
|                              | SECTION A-A               |

| 837/887 Series High Temp Card Edge Connector |
|----------------------------------------------|
| Part Number: 837-020-556-812                 |

YOUR CONNECTION TO QUALITY & SERVICE

**EDAC INC** TORONTO, ONTARIO CANADA