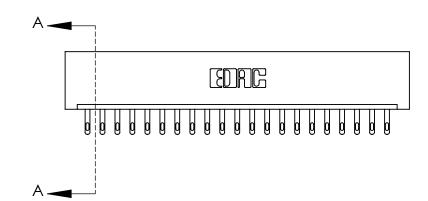

ISSUE NUMBER

ORIGINAL

0.600 [15.24] 0.330[8.38] Card Slot .160 [4.06] Point of Contact-SECTION A-A

**See Accompanying Page for:** 

**Contact Bend Details** 

| 837/887 Series High Temp Card Edge Connector |
|----------------------------------------------|
| Part Number: 837-021-500-101                 |