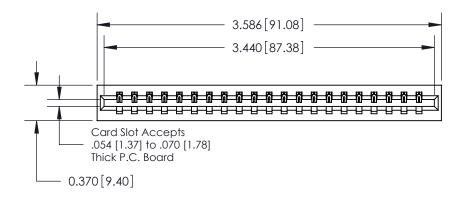

ISSUE NUMBER

ORIGINAL

0.600 [15.24] 0.330[8.38] Card Slot .160 [4.06] Point of Contact-SECTION A-A

**See Accompanying Page for:** 

**Contact Bend Details** 

| 837/887 Series High Temp Card Edge Connector |
|----------------------------------------------|
| Part Number: 837-021-500-101                 |