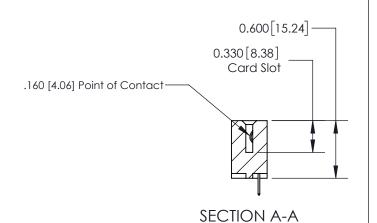

**See Accompanying Page for: Contact Bend Details** 

ISSUE NUMBER

ORIGINAL

1

| 837/887 Series High Temp Card Edge Connector<br>Contact Bend Detail |                                                                                   | ACAD REFERENCE NO. | 837 ENG MASTER   |               |
|---------------------------------------------------------------------|-----------------------------------------------------------------------------------|--------------------|------------------|---------------|
|                                                                     |                                                                                   | DRAWN: J.LEE       | DATE: OCT. 06/09 |               |
|                                                                     |                                                                                   | CHECKED:           | DATE:            |               |
| EDAC INC                                                            | NTO, ONTARIO  ARE THE PROPERTY OF EDAC INC.,AND SHALL NOT BE REPRODUCED,OR COPIED | SCALE: NTS         | SHEET            | 2 <b>OF</b> 2 |
| TORONTO, ONTARIO CANADA                                             |                                                                                   | DRAWING NUMBER     | •                | ISSUE         |
| MANUFACTUR                                                          | MANUFACTURE OR SALE OF APPARATUS WITHOUT WRITTEN PERMISSION.                      | 837 Assembly       |                  | 1             |