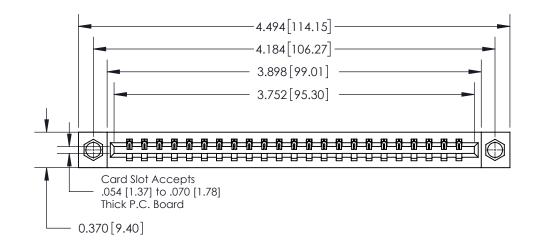

**Mounting Option** 

08-#4-40 Unified Threaded Inserts

## **Contact Detail**

524-P.C. Tail .018 Sq.(0.46 Sq.) - Tail LG=.175(4.45)

.156 [3.96] Contact Spacing x .200 [5.08] Row Spacing

THIS IS A C.A.D. GENERATED DRAWING DO NOT MAKE MANUAL REVISIONS TO MASTER.

ISSUE NUMBER

ORIGINAL

837/887 Series High Temp Card Edge Connector Part Number: 837-023-524-608

YOUR CONNECTION TO QUALITY & SERVICE

**EDAC INC** TORONTO, ONTARIO CANADA

THESE DRAWINGS AND SPECIFICATIONS ARE THE PROPERTY OF EDAC INC.,AND SHALL NOT BE REPRODUCED, OR COPIED OR USED AS THE BASIS FOR THE MANUFACTURE OR SALE OF APPARATUS WITHOUT WRITTEN PERMISSION.