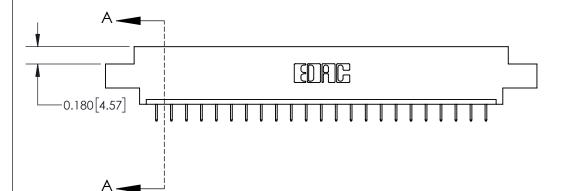

**See Accompanying Page for: Contact Bend Details** 

ISSUE NUMBER

ORIGINAL

1

| 837/887 Series High Temp Card Edge Connector<br>Contact Bend Detail |                                                                                   | ACAD REFERENCE NO. | 837 ENG MASTER   |               |
|---------------------------------------------------------------------|-----------------------------------------------------------------------------------|--------------------|------------------|---------------|
|                                                                     |                                                                                   | DRAWN: J.LEE       | DATE: OCT. 06/09 |               |
|                                                                     |                                                                                   | CHECKED:           | DATE:            |               |
| EDAC INC                                                            | NTO, ONTARIO  ARE THE PROPERTY OF EDAC INC.,AND SHALL NOT BE REPRODUCED,OR COPIED | SCALE: NTS         | SHEET            | 2 <b>OF</b> 2 |
| TORONTO, ONTARIO CANADA                                             |                                                                                   | DRAWING NUMBER     | •                | ISSUE         |
| MANUFACTUR                                                          | MANUFACTURE OR SALE OF APPARATUS WITHOUT WRITTEN PERMISSION.                      | 837 Assembly       |                  | 1             |