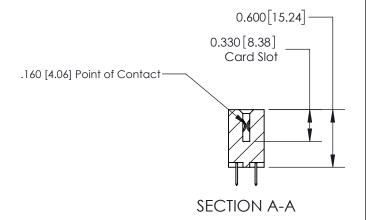

## **Contact Detail**

520-P.C. Tail .030x.018(0.76x0.46) - Tail LG=.175(4.45) .156 [3.96] Contact Spacing x .200 [5.08] Row Spacing

THIS IS A C.A.D. GENERATED DRAWING DO NOT MAKE MANUAL REVISIONS TO MASTER.