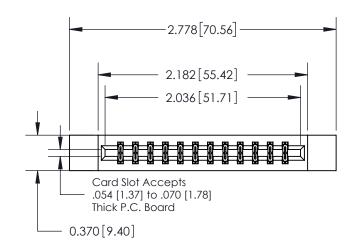

ISSUE NUMBER ORIGINAL

837/887 Series High Temp Card Edge Connector Part Number: 837-024-520-812

YOUR CONNECTION TO QUALITY & SERVICE

**EDAC INC** TORONTO, ONTARIO CANADA

THESE DRAWINGS AND SPECIFICATIONS ARE THE PROPERTY OF EDAC INC.,AND SHALL NOT BE REPRODUCED, OR COPIED OR USED AS THE BASIS FOR THE MANUFACTURE OR SALE OF APPARATUS WITHOUT WRITTEN PERMISSION.