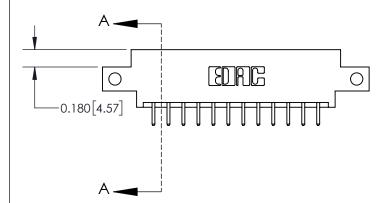

**Mounting Option** 

12-.128 (3.25) Dia. Side Mounting Holes

## **Contact Detail**

520-P.C. Tail .030x.018(0.76x0.46) - Tail LG=.175(4.45) .156 [3.96] Contact Spacing x .200 [5.08] Row Spacing





THIS IS A C.A.D. GENERATED DRAWING DO NOT MAKE MANUAL REVISIONS TO MASTER.



ISSUE NUMBER ORIGINAL



837/887 Series High Temp Card Edge Connector Part Number: 837-024-520-812

YOUR CONNECTION TO QUALITY & SERVICE

**EDAC INC** TORONTO, ONTARIO CANADA

THESE DRAWINGS AND SPECIFICATIONS ARE THE PROPERTY OF EDAC INC.,AND SHALL NOT BE REPRODUCED, OR COPIED OR USED AS THE BASIS FOR THE MANUFACTURE OR SALE OF APPARATUS WITHOUT WRITTEN PERMISSION.

| ACAD REFERENCE NO. | 837 ENG MASTER   |  |  |
|--------------------|------------------|--|--|
| DRAWN: J.LEE       | DATE: OCT. 06/09 |  |  |
| CHECKED:           | DATE:            |  |  |
| SCALE: NTS         | SHEET 1 OF 2     |  |  |
| DRAWING NUMBER     | ISSUE            |  |  |
| 837 Assembly       | 1                |  |  |

**See Accompa