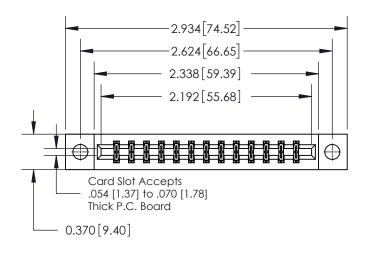

## **Contact Detail**

520-P.C. Tail .030x.018(0.76x0.46) - Tail LG=.175(4.45) .156 [3.96] Contact Spacing x .200 [5.08] Row Spacing

THIS IS A C.A.D. GENERATED DRAWING DO NOT MAKE MANUAL REVISIONS TO MASTER.