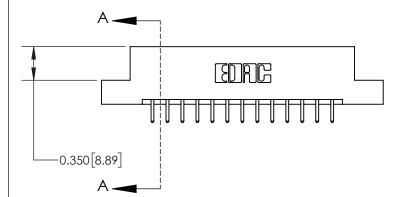

**Mounting Option** 

04-.156 (3.96) Dia. Mounting Holes

## **Contact Detail**

520-P.C. Tail .030x.018(0.76x0.46) - Tail LG=.175(4.45) .156 [3.96] Contact Spacing x .200 [5.08] Row Spacing





THIS IS A C.A.D. GENERATED DRAWING DO NOT MAKE MANUAL REVISIONS TO MASTER.



ISSUE NUMBER

ORIGINAL



837/887 Series High Temp Card Edge Connector Part Number: 837-026-520-204

YOUR CONNECTION TO QUALITY & SERVICE

**EDAC INC** TORONTO, ONTARIO CANADA

THESE DRAWINGS AND SPECIFICATIONS ARE THE PROPERTY OF EDAC INC.,AND SHALL NOT BE REPRODUCED, OR COPIED OR USED AS THE BASIS FOR THE MANUFACTURE OR SALE OF APPARATUS WITHOUT WRITTEN PERMISSION.

ACAD REFERENCE NO. 837 ENG MASTER DRAWN: J.LEE DATE: OCT. 06/09 CHECKED: DATE: SHEET 1 OF 2 SCALE: NTS DRAWING NUMBER **ISSUE** 837 Assembly

See Accompanying Page for:

**Contact Bend Details** 



ISSUE NUMBER

ORIGINAL

1



| 837/887 Series High Temp Card Edge Connector<br>Contact Bend Detail |