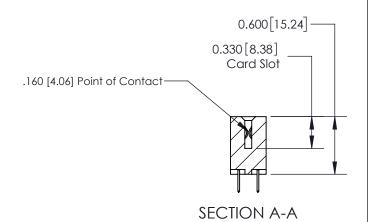

ACAD REFERENCE NO. 837 ENG MASTER DRAWN: J.LEE DATE: OCT. 06/09 CHECKED: DATE: SHEET 1 OF 2 SCALE: NTS DRAWING NUMBER **ISSUE** 837 Assembly

See Accompanying Page for:

**Contact Bend Details** 

ISSUE NUMBER