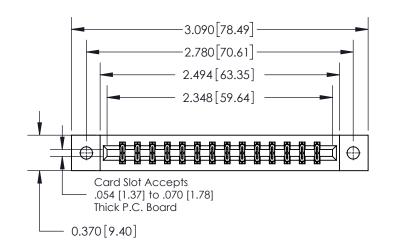

**Mounting Option** 

02-.128 (3.25) Dia. Mounting Holes

ORIGINAL

837/887 Series High Temp Card Edge Connector Part Number: 837-028-555-202

YOUR CONNECTION TO QUALITY & SERVICE

**EDAC INC** TORONTO, ONTARIO CANADA

THESE DRAWINGS AND SPECIFICATIONS ARE THE PROPERTY OF EDAC INC.,AND SHALL NOT BE REPRODUCED, OR COPIED OR USED AS THE BASIS FOR THE MANUFACTURE OR SALE OF APPARATUS WITHOUT WRITTEN PERMISSION.

| ACAD REFERENCE NO. | ERENCE NO. 837 ENG MASTER |  |  |
|--------------------|---------------------------|--|--|
| DRAWN: J.LEE       | DATE: OCT. 06/09          |  |  |
| CHECKED:           | DATE:                     |  |  |
| SCALE: NTS         | SHEET 1 OF 2              |  |  |
| DRAWING NUMBER     | ISSUE                     |  |  |
| 837 Assembly       | 1                         |  |  |