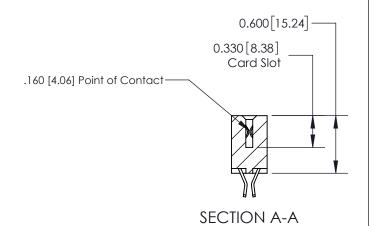

## **Contact Detail**

555-Extender Board Bend (Code 500 Contacts)

.156 [3.96] Contact Spacing x .200 [5.08] Row Spacing

THIS IS A C.A.D. GENERATED DRAWING DO NOT MAKE MANUAL REVISIONS TO MASTER.

ISSUE NUMBER

**See Accompanying Page for: Contact Bend Details** 

ISSUE NUMBER

ORIGINAL

1

| 837/887 Series High Temp Card Edge Connector<br>Contact Bend Detail |                                                                                                                                    | ACAD REFERENCE NO. | 837 ENG MASTER   |               |
|---------------------------------------------------------------------|------------------------------------------------------------------------------------------------------------------------------------|--------------------|------------------|---------------|
|                                                                     |                                                                                                                                    | DRAWN: J.LEE       | DATE: OCT. 06/09 |               |
|                                                                     |                                                                                                                                    | CHECKED:           | DATE:            |               |
| EDAC INC                                                            | THESE DRAWINGS AND SPECIFICATIONS ARE THE PROPERTY OF EDAC INC.,AND SHALL NOT BE REPRODUCED,OR COPIED OR USED AS THE BASIS FOR THE | SCALE: NTS         | SHEET            | 2 <b>OF</b> 2 |
| TORONTO, ONTARIO CANADA                                             |                                                                                                                                    | DRAWING NUMBER     | •                | ISSUE         |
| YOUR CONNECTION TO QUALITY & SERVICE                                | MANUFACTURE OR SALE OF APPARATUS WITHOUT WRITTEN PERMISSION.                                                                       | 837 Assembly       |                  | 1             |