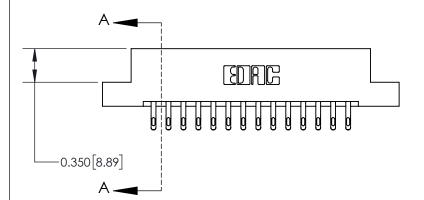

**Mounting Option** 

02-.128 (3.25) Dia. Mounting Holes

ORIGINAL

837/887 Series High Temp Card Edge Connector Part Number: 837-028-555-202

YOUR CONNECTION TO QUALITY & SERVICE

**EDAC INC** TORONTO, ONTARIO CANADA

THESE DRAWINGS AND SPECIFICATIONS ARE THE PROPERTY OF EDAC INC.,AND SHALL NOT BE REPRODUCED, OR COPIED OR USED AS THE BASIS FOR THE MANUFACTURE OR SALE OF APPARATUS WITHOUT WRITTEN PERMISSION.

| ACAD REFERENCE NO. | ERENCE NO. 837 ENG MASTER |  |  |
|--------------------|---------------------------|--|--|
| DRAWN: J.LEE       | DATE: OCT. 06/09          |  |  |
| CHECKED:           | DATE:                     |  |  |
| SCALE: NTS         | SHEET 1 OF 2              |  |  |
| DRAWING NUMBER     | ISSUE                     |  |  |
| 837 Assembly       | 1                         |  |  |