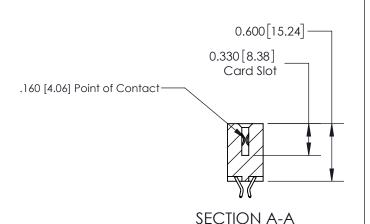

## **Contact Detail**

556-Extender Board Bend (Code 520 Contacts)

.156 [3.96] Contact Spacing x .200 [5.08] Row Spacing

THIS IS A C.A.D. GENERATED DRAWING DO NOT MAKE MANUAL REVISIONS TO MASTER.

ISSUE NUMBER ORIGINAL

ISSUE NUMBER

ORIGINAL

1

| 837/887 Series High Temp Card Edge Connector<br>Contact Bend Detail |                                                                                                                                    | ACAD REFERENCE NO. | 837 ENG MASTER   |               |
|---------------------------------------------------------------------|------------------------------------------------------------------------------------------------------------------------------------|--------------------|------------------|---------------|
|                                                                     |                                                                                                                                    | DRAWN: J.LEE       | DATE: OCT. 06/09 |               |
|                                                                     |                                                                                                                                    | CHECKED:           | DATE:            |               |
| EDAC INC                                                            | THESE DRAWINGS AND SPECIFICATIONS ARE THE PROPERTY OF EDAC INC.,AND SHALL NOT BE REPRODUCED,OR COPIED OR USED AS THE BASIS FOR THE | SCALE: NTS         | SHEET            | 2 <b>OF</b> 2 |
| TORONTO, ONTARIO CANADA                                             |                                                                                                                                    | DRAWING NUMBER     | •                | ISSUE         |
| YOUR CONNECTION TO QUALITY & SERVICE                                | MANUFACTURE OR SALE OF APPARATUS WITHOUT WRITTEN PERMISSION.                                                                       | 837 Assembly       |                  | 1             |