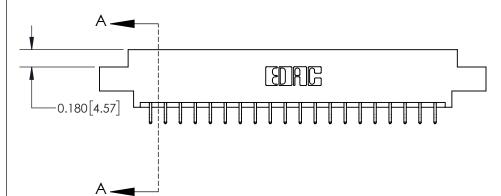

**Mounting Option** 

02-.128 (3.25) Dia. Mounting Holes

**See Accompanying Page for:** 

**Contact Bend Details** 

837/887 Series High Temp Card Edge Connector Part Number: 837-040-556-802

YOUR CONNECTION TO QUALITY & SERVICE

**EDAC INC** TORONTO, ONTARIO CANADA