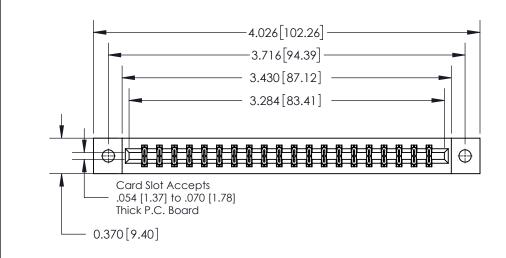

**Mounting Option** 

02-.128 (3.25) Dia. Mounting Holes

**See Accompanying Page for:** 

**Contact Bend Details** 

837/887 Series High Temp Card Edge Connector Part Number: 837-040-556-802

YOUR CONNECTION TO QUALITY & SERVICE

**EDAC INC** TORONTO, ONTARIO CANADA