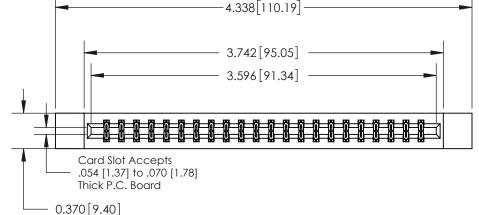

## **Contact Detail**

524-P.C. Tail .018 Sq.(0.46 Sq.) - Tail LG=.175(4.45)

THIS IS A C.A.D. GENERATED DRAWING DO NOT MAKE MANUAL REVISIONS TO MASTER.

ISSUE NUMBER

ORIGINAL

**See Accompanying Page for:** 

**Contact Bend Details** 

| 837/887 Series High Temp Card Edge Connector |
|----------------------------------------------|
| Part Number: 837-044-524-212                 |

|                    | EDAC INC          |
|--------------------|-------------------|
|                    | TORONTO, ONTARIO  |
|                    | CANADA            |
| YOUR CONNECTION TO | QUALITY & SERVICE |