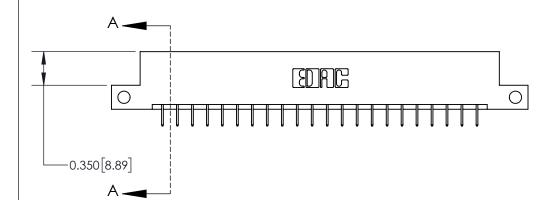

**Mounting Option** 

12-.128 (3.25) Dia. Side Mounting Holes

| 837/887 Series High Temp Card Edge Connector |
|----------------------------------------------|
| Part Number: 837-044-524-212                 |

|                    | EDAC INC          |
|--------------------|-------------------|
|                    | TORONTO, ONTARIO  |
|                    | CANADA            |
| YOUR CONNECTION TO | QUALITY & SERVICE |