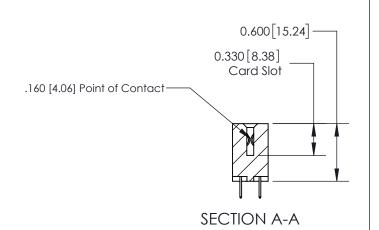

## **Contact Detail**

524-P.C. Tail .018 Sq.(0.46 Sq.) - Tail LG=.175(4.45)

THIS IS A C.A.D. GENERATED DRAWING DO NOT MAKE MANUAL REVISIONS TO MASTER.

ISSUE NUMBER

ORIGINAL

**See Accompanying Page for:** 

**Contact Bend Details** 