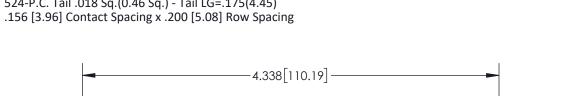

## **Contact Detail**

524-P.C. Tail .018 Sq.(0.46 Sq.) - Tail LG=.175(4.45)

THIS IS A C.A.D. GENERATED DRAWING DO NOT MAKE MANUAL REVISIONS TO MASTER.

ISSUE NUMBER

ORIGINAL

**See Accompanying Page for:** 

**Contact Bend Details** 