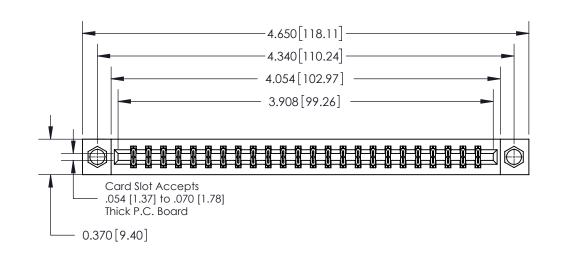

**Mounting Option** 

08-#4-40 Unified Threaded Inserts

## **Contact Detail**

542-Wire Wrap .025 Sq.(0.64 Sq.) - Tail LG=.645(16.38)

.156 [3.96] Contact Spacing x .200 [5.08] Row Spacing

THIS IS A C.A.D. GENERATED DRAWING DO NOT MAKE MANUAL REVISIONS TO MASTER.

**See Accompanying Page for:** 

**Contact Bend Details** 

837/887 Series High Temp Card Edge Connector Part Number: 837-048-542-208

**EDAC INC** TORONTO, ONTARIO CANADA

THESE DRAWINGS AND SPECIFICATIONS ARE THE PROPERTY OF EDAC INC.,AND SHALL NOT BE REPRODUCED, OR COPIED OR USED AS THE BASIS FOR THE MANUFACTURE OR SALE OF APPARATUS WITHOUT WRITTEN PERMISSION.