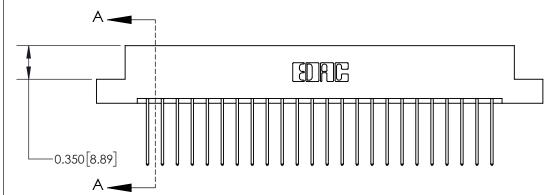

ISSUE NUMBER

ORIGINAL

|                              | 0.600[15.24]<br>0.330[8.38]<br>Card Slot |
|------------------------------|------------------------------------------|
| .160 [4.06] Point of Contact |                                          |
|                              |                                          |
|                              | SECTION A-A                              |

ISSUE NUMBER

ORIGINAL

1

| 837/887 Series High Temp Card Edge Connector<br>Contact Bend Detail |                                                                       | ACAD REFERENCE NO. | 837 ENG MASTER   |       |
|---------------------------------------------------------------------|-----------------------------------------------------------------------|--------------------|------------------|-------|
|                                                                     |                                                                       | DRAWN: J.LEE       | DATE: OCT. 06/09 |       |
|                                                                     |                                                                       | CHECKED:           | DATE:            |       |
| EDAC INC THESE DRAWINGS AND SPECIFICATIONS                          | SCALE: NTS                                                            | SHEET              | 2 <b>OF</b> 2    |       |
| TORONTO, ONTARIO                                                    | CANADA  OR USED AS THE BASIS FOR THE MANUFACTURE OR SALE OF APPARATUS | DRAWING NUMBER     | •                | ISSUE |
| YOUR CONNECTION TO QUALITY & SERVICE                                |                                                                       | 837 Assembly       |                  | 1     |