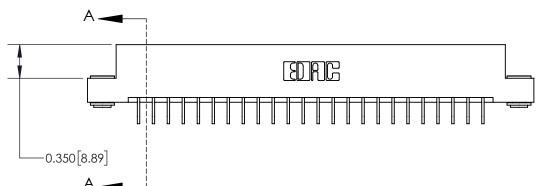

**See Accompanying Page for:** 

**Contact Bend Details** 

837/887 Series High Temp Card Edge Connector Part Number: 837-048-559-203

YOUR CONNECTION TO QUALITY & SERVICE

**EDAC INC** TORONTO, ONTARIO CANADA