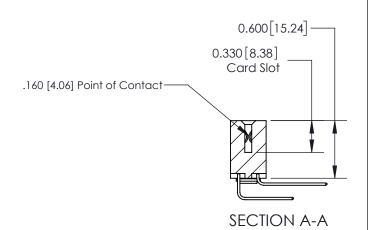

## **Contact Detail**

559-90 Degree Bend (Code 541 Contacts)

.156 [3.96] Contact Spacing x .200 [5.08] Row Spacing

THIS IS A C.A.D. GENERATED DRAWING DO NOT MAKE MANUAL REVISIONS TO MASTER.

ISSUE NUMBER

ORIGINAL

ISSUE NUMBER

ORIGINAL

1

| 837/887 Series High Temp Card Edge Connector<br>Contact Bend Detail |                                                                                                                                     | ACAD REFERENCE NO. | 837 ENG MASTER   |               |
|---------------------------------------------------------------------|-------------------------------------------------------------------------------------------------------------------------------------|--------------------|------------------|---------------|
|                                                                     |                                                                                                                                     | DRAWN: J.LEE       | DATE: OCT. 06/09 |               |
|                                                                     |                                                                                                                                     | CHECKED:           | DATE:            |               |
| EDAC INC                                                            | THESE DRAWINGS AND SPECIFICATIONS ARE THE PROPERTY OF EDAC INC.,AND SHALL NOT BE REPRODUCED, OR COPIED OR USED AS THE BASIS FOR THE | SCALE: NTS         | SHEET            | 2 <b>OF</b> 2 |
| TORONTO, ONTARIO CANADA                                             |                                                                                                                                     | DRAWING NUMBER     | •                | ISSUE         |
| YOUR CONNECTION TO QUALITY & SERVICE                                | MANUFACTURE OR SALE OF APPARATUS WITHOUT WRITTEN PERMISSION.                                                                        | 837 Assembly       |                  | 1             |