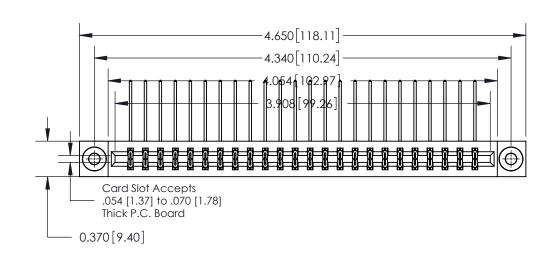

**See Accompanying Page for:** 

**Contact Bend Details** 

837/887 Series High Temp Card Edge Connector Part Number: 837-048-559-203

YOUR CONNECTION TO QUALITY & SERVICE

**EDAC INC** TORONTO, ONTARIO CANADA