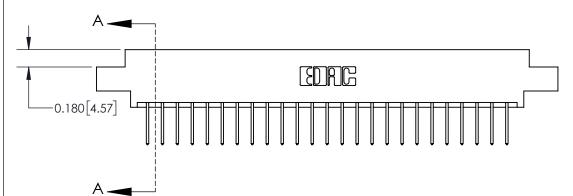

ISSUE NUMBER

ORIGINAL

1

| 837/887 Series High Temp Card Edge Connector<br>Contact Bend Detail |                                                              | ACAD REFERENCE NO. | 837 ENG MASTER   |               |
|---------------------------------------------------------------------|--------------------------------------------------------------|--------------------|------------------|---------------|
|                                                                     |                                                              | DRAWN: J.LEE       | DATE: OCT. 06/09 |               |
|                                                                     |                                                              | CHECKED:           | DATE:            |               |
| EDAC INC                                                            | ARE THE PROPERTY OF EDAC INC. AND                            | SCALE: NTS         | SHEET            | 2 <b>OF</b> 2 |
| TORONTO, ONTARIO                                                    |                                                              | DRAWING NUMBER     | •                | ISSUE         |
| YOUR CONNECTION TO QUALITY & SERVICE                                | MANUFACTURE OR SALE OF APPARATUS WITHOUT WRITTEN PERMISSION. | 837 Assembly       |                  | 1             |