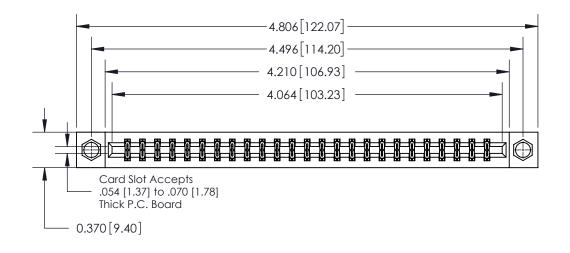

**Mounting Option** 

08-#4-40 Unified Threaded Inserts

## **Contact Detail**

523-P.C. Tail .025 Sq.(0.64 Sq.) - Tail LG=.390(9.91) .156 [3.96] Contact Spacing x .200 [5.08] Row Spacing

THIS IS A C.A.D. GENERATED DRAWING DO NOT MAKE MANUAL REVISIONS TO MASTER.

ISSUE NUMBER ORIGINAL

0.600 [15.24] 0.330[8.38] Card Slot .160 [4.06] Point of Contact SECTION A-A

## **See Accompanying Page for:**

**Contact Bend Details** 

837/887 Series High Temp Card Edge Connector Part Number: 837-050-523-808

**EDAC INC** TORONTO, ONTARIO CANADA

THESE DRAWINGS AND SPECIFICATIONS ARE THE PROPERTY OF EDAC INC.,AND SHALL NOT BE REPRODUCED, OR COPIED OR USED AS THE BASIS FOR THE MANUFACTURE OR SALE OF APPARATUS WITHOUT WRITTEN PERMISSION.