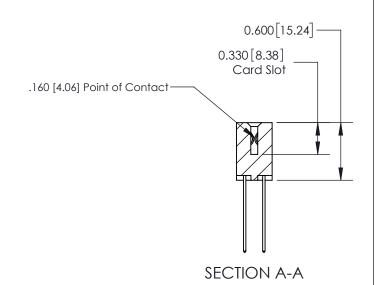

ISSUE NUMBER

ORIGINAL

1

| 837/887 Series High Temp Card Edge Connector<br>Contact Bend Detail |                                                                                                                                    | ACAD REFERENCE NO. | 837 ENG MASTER   |               |
|---------------------------------------------------------------------|------------------------------------------------------------------------------------------------------------------------------------|--------------------|------------------|---------------|
|                                                                     |                                                                                                                                    | DRAWN: J.LEE       | DATE: OCT. 06/09 |               |
|                                                                     |                                                                                                                                    | CHECKED:           | DATE:            |               |
| EDAC INC                                                            | THESE DRAWINGS AND SPECIFICATIONS ARE THE PROPERTY OF EDAC INC.,AND SHALL NOT BE REPRODUCED,OR COPIED OR USED AS THE BASIS FOR THE | SCALE: NTS         | SHEET            | 2 <b>OF</b> 2 |
| TORONTO, ONTARIO CANADA                                             |                                                                                                                                    | DRAWING NUMBER     | •                | ISSUE         |
| YOUR CONNECTION TO QUALITY & SERVICE                                | MANUFACTURE OR SALE OF APPARATUS WITHOUT WRITTEN PERMISSION.                                                                       | 837 Assembly       |                  | 1             |