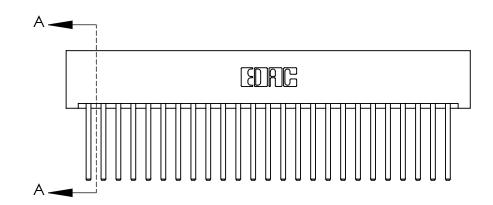

## **See Accompanying Page for:**

**Contact Bend Details** 

837/887 Series High Temp Card Edge Connector Part Number: 837-050-544-201

YOUR CONNECTION TO QUALITY & SERVICE

**EDAC INC** TORONTO, ONTARIO CANADA