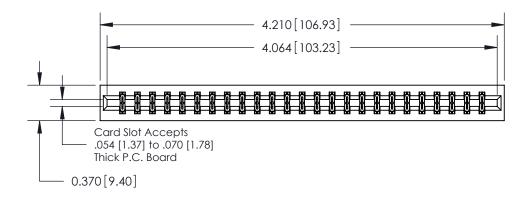

**Mounting Option** 

01-No Mounting Lugs

## **Contact Detail**

544-Wire Wrap .050x.025(1.27x0.64) - Tail LG=.750(19.05) .156 [3.96] Contact Spacing x .200 [5.08] Row Spacing

THIS IS A C.A.D. GENERATED DRAWING DO NOT MAKE MANUAL REVISIONS TO MASTER.

## **See Accompanying Page for:**

**Contact Bend Details** 

837/887 Series High Temp Card Edge Connector Part Number: 837-050-544-201

YOUR CONNECTION TO QUALITY & SERVICE

**EDAC INC** TORONTO, ONTARIO CANADA