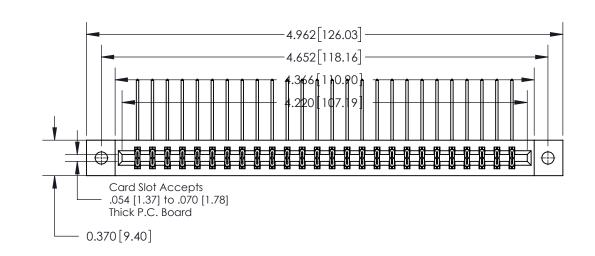

**See Accompanying Page for:** 

**Contact Bend Details** 

837/887 Series High Temp Card Edge Connector Part Number: 837-052-558-802

YOUR CONNECTION TO QUALITY & SERVICE

**EDAC INC** TORONTO, ONTARIO CANADA

THESE DRAWINGS AND SPECIFICATIONS ARE THE PROPERTY OF EDAC INC.,AND SHALL NOT BE REPRODUCED, OR COPIED OR USED AS THE BASIS FOR THE MANUFACTURE OR SALE OF APPARATUS WITHOUT WRITTEN PERMISSION.

| ACAD REFERENCE NO. | 837 ENG MASTER   |  |  |
|--------------------|------------------|--|--|
| DRAWN: J.LEE       | DATE: OCT. 06/09 |  |  |
| CHECKED:           | DATE:            |  |  |
| SCALE: NTS         | SHEET 1 OF 2     |  |  |
| DRAWING NUMBER     | ISSUE            |  |  |
| 837 Assembly       | 1                |  |  |