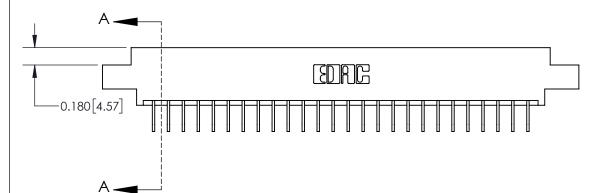

**Mounting Option** 

02-.128 (3.25) Dia. Mounting Holes

**See Accompanying Page for:** 

**Contact Bend Details** 

837/887 Series High Temp Card Edge Connector Part Number: 837-052-558-802

YOUR CONNECTION TO QUALITY & SERVICE

**EDAC INC** TORONTO, ONTARIO CANADA

THESE DRAWINGS AND SPECIFICATIONS ARE THE PROPERTY OF EDAC INC.,AND SHALL NOT BE REPRODUCED, OR COPIED OR USED AS THE BASIS FOR THE MANUFACTURE OR SALE OF APPARATUS WITHOUT WRITTEN PERMISSION.

| ACAD REFERENCE NO. | 837 ENG MASTER   |  |  |
|--------------------|------------------|--|--|
| DRAWN: J.LEE       | DATE: OCT. 06/09 |  |  |
| CHECKED:           | DATE:            |  |  |
| SCALE: NTS         | SHEET 1 OF 2     |  |  |
| DRAWING NUMBER     | ISSUE            |  |  |
| 837 Assembly       | 1                |  |  |