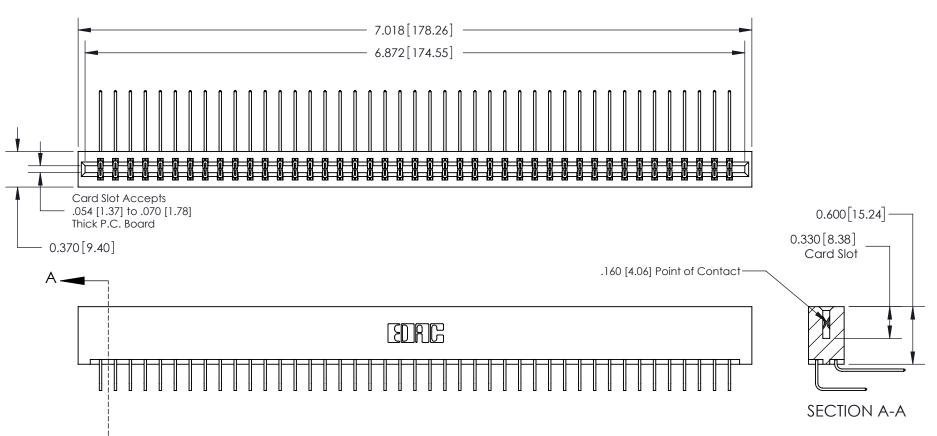

**Mounting Option** 01-No Mounting Lugs **Contact Detail** 558-90 Degree Bend (Code 541 Contacts) .156 [3.96] Contact Spacing x .200 [5.08] Row Spacing

THIS IS A C.A.D. GENERATED DRAWING

ISSUE NUMBER

ORIGINAL

1

DO NOT MAKE MANUAL REVISIONS TO MASTER.

**See Accompanying Page for:** 

**Contact Bend Details** 

837/887 Series High Temp Card Edge Connector Part Number: 837-086-558-201

YOUR CONNECTION TO QUALITY & SERVICE