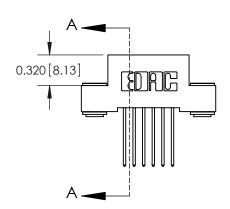

## **See Accompanying Pages for:**

- **Contact Bend Details**
- **Mounting Options**

842/892 Series High Temp Card Edge Connector Part Number: 842-012-540-203

YOUR CONNECTION TO QUALITY & SERVICE

842 ENG MASTER J.LEE DATE: OCT. 06/09 SHEET 1 OF 3 NTS

## **Contact Detail**

540-Wire Wrap .025 Sq.(0.64 Sq.) - Tail LG=.570(14.48) .100 [2.54] Contact Spacing x .200 [5.08] Row Spacing