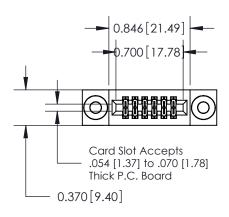

## **See Accompanying Pages for:**

- **Contact Bend Details**
- **Mounting Options**

842/892 Series High Temp Card Edge Connector Part Number: 842-012-540-203

YOUR CONNECTION TO QUALITY & SERVICE

842 ENG MASTER J.LEE DATE: OCT. 06/09 SHEET 1 OF 3 NTS

## **Mounting Option**

03-.116 (2.95) I.D. Floating Eyelets