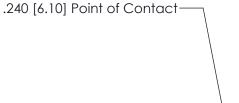

**SECTION A-A** 

842 Assembly

THIS IS A C.A.D. GENERATED DRAWING DO NOT MAKE MANUAL REVISIONS TO MASTER

ORIGINAL (1)

| 842/892 Series High Temp Card Edge Connector<br>Contact Bend Detail |                                                                                                 | ACAD REFERENCE NO. 842 ENG MASTER |             |                  |        |
|---------------------------------------------------------------------|-------------------------------------------------------------------------------------------------|-----------------------------------|-------------|------------------|--------|
|                                                                     |                                                                                                 | DRAWN:                            | J.LEE       | DATE: OCT. 06/09 |        |
|                                                                     |                                                                                                 | CHECKED:                          |             | DATE:            |        |
| EDAC INC                                                            | THESE DRAWINGS AND SPECIFICATIONS ARE THE PROPERTY OF EDAC INCAND                               | SCALE:                            | NTS         | SHEET :          | 2 OF 3 |
| TORONTO, ONTARIO                                                    | SHALL NOT BE REPRODUCED,OR COPIED OR USED AS THE BASIS FOR THE MANUFACTURE OR SALE OF APPARATUS | DRAWING                           | NUMBER      |                  | ISSUE  |
| YOUR CONNECTION TO QUALITY & SERVICE                                |                                                                                                 | 8                                 | 42 Assembly |                  | 1      |