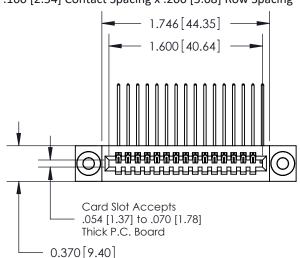

842/892 Series High Temp Card Edge Connector Part Number: 842-016-559-103

YOUR CONNECTION TO QUALITY & SERVICE

CANADA

842 ENG MASTER J.LEE DATE: OCT. 06/09 SHEET 1 OF 3

842 Assembly

SECTION A-A

THIS IS A C.A.D. GENERATED DRAWING DO NOT MAKE MANUAL REVISIONS TO MASTER.