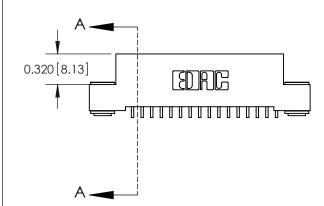

842/892 Series High Temp Card Edge Connector Part Number: 842-016-559-103

YOUR CONNECTION TO QUALITY & SERVICE

CANADA

842 ENG MASTER J.LEE DATE: OCT. 06/09 SHEET 1 OF 3

842 Assembly

SECTION A-A

THIS IS A C.A.D. GENERATED DRAWING DO NOT MAKE MANUAL REVISIONS TO MASTER.